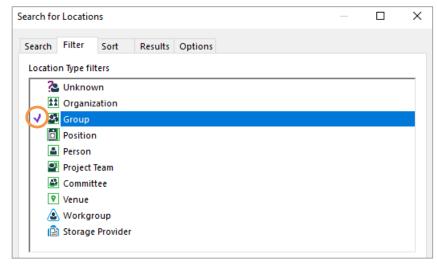

**Hint:** Shift+8 to type a \*:

Click on the Filter tab:

4. In the **Location Type filters** section, each Location Type will have a tick next to it. Remove all ticks except for the one next to **Group**:

Hint: Clicking on a tick will remove it.

Alternatively, right-click on any of the **Location Types** and then select **Untag all**. This will remove all the ticks, then just click to the left of the **Group** Location Type to re-tick it: