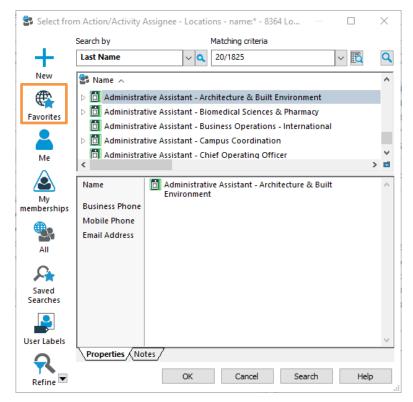

### **How to reassign Activities using your Favourite Locations**

To use this Group Location when reassigning Activities in future:

- 1. Right-click on an **Activity** → **Reassign**
- 2. The 'Select from Action/Activity Assignee Locations' window will appear. Click on the Favorites button on the left of the window:

# Quick Reference Guide – HDR TRIM9 Workflows – Adding the 'Group Accounts' Location to your Favourites and Reassigning an Activity

3. You will be presented with your Favorite Locations, which will include the HDR Workflow Group Accounts Location as shown below: