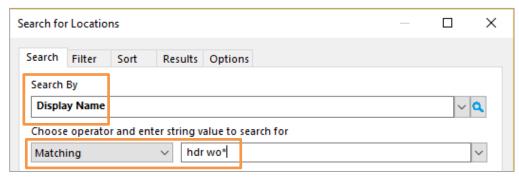

1. Click on the **SEARCH** tab, then click on the top half of the **Find Locations** button:

2. The 'Search for Locations' window will appear.

Ensure **Display Name** is populated in the 'Search By' field, then type 'hdr wo\*' into the field next to the **Matching** drop-down button: