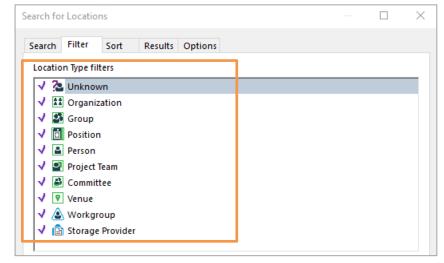

**Hint:** Shift+8 to type a \*:

Click on the Filter tab:

4. In the **Location Type filters** section, each Location Type will have a tick next to it. Remove all ticks except for the one next to **Group**: