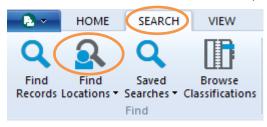

1. Click on the **SEARCH** tab, then click on the top half of the **Find Locations** button:

2. The 'Search for Locations' window will appear.

Ensure **Display Name** is populated in the 'Search By' field, then type 'hdr wo\*' into the field next to the **Matching** drop-down button: