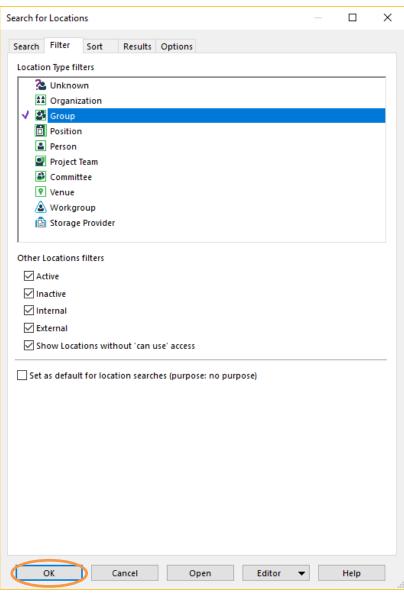

#### Select OK:

- The below TRIM9 Group Location will display on screen. Right-click on it → Send To → Favorites:
- > 🛂 HDR Workflow Process UON Graduate Research Workflows Group Accounts
- 7. This Location has now been added to your Favourites.