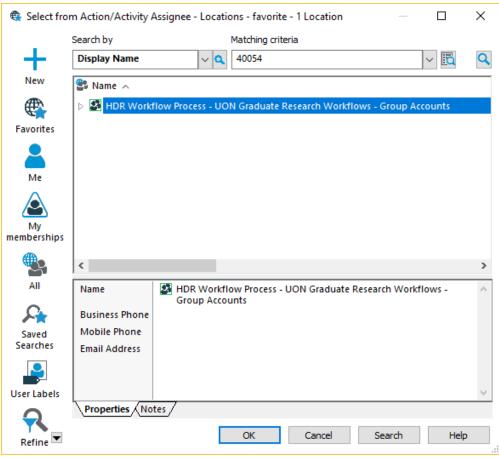

4. Clicking on the **triangle** to the left of the Group Location will show you every Position in TRIM9 which pertains to the HDR TRIM9 Workflows:

5. Scroll through to locate the Location you want to reassign the Activity to, click on it once to select it, then click **OK** to finish reassigning the Activity: