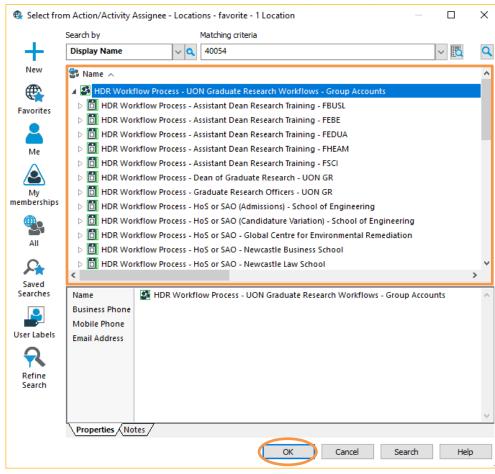

### **How to reassign Activities using your Favourite Locations**

To use this Group Location when reassigning Activities in future:

- 1. Right-click on an **Activity** → **Reassign**
- 2. The 'Select from Action/Activity Assignee Locations' window will appear. Click on the Favorites button on the left of the window:

4. Clicking on the **triangle** to the left of the Group Location will show you every Position in TRIM9 which pertains to the HDR TRIM9 Workflows:

5. Scroll through to locate the Location you want to reassign the Activity to, click on it once to select it, then click **OK** to finish reassigning the Activity: