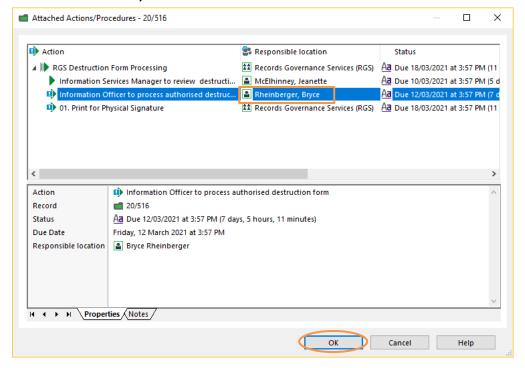

Then, to reassign an Action:

1. Right-click on the record → Workflow → Show Actions/Procedures

2. The 'Attached Actions/Procedures' window will appear. Right-click on the Action you want to reassign and select Reassign:

Check that the Action has been reassigned as required, then click **OK** to close the 'Attached Actions/Procedures' window:

**Hint:** The new Responsible Location will receive an email notification advising them they have had an Action reassigned to them which requires completion.