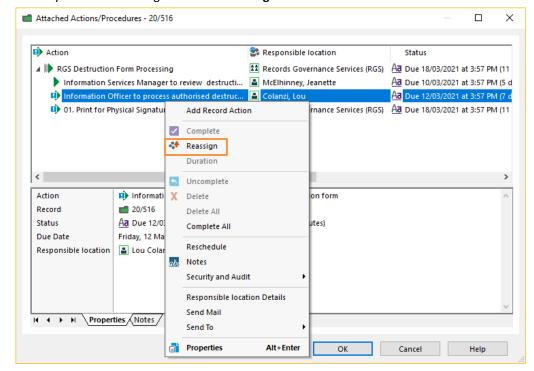

Then, to reassign an Action:

1. Right-click on the record → Workflow → Show Actions/Procedures

2. The 'Attached Actions/Procedures' window will appear. Right-click on the Action you want to reassign and select Reassign: