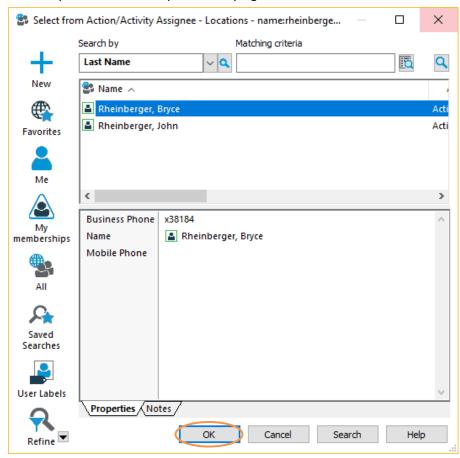

## Quick Reference Guide — Action Tracking — Reassigning an Action in TRIM9

4. The list of matching Locations will appear. Click on the required Location to highlight it blue, then click **OK**:

Hint: Only select Locations represented by a green icon.