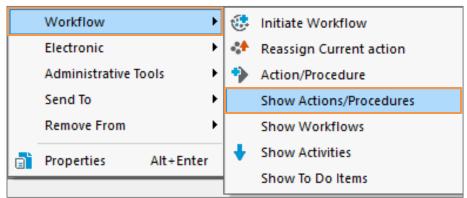

Then, to reassign an Action:

1. Right-click on the record → Workflow → Show Actions/Procedures

2. The 'Attached Actions/Procedures' window will appear. Right-click on the Action you want to reassign and select Reassign: