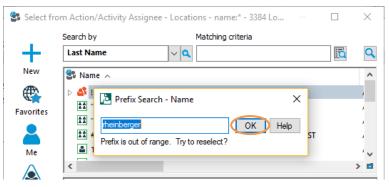

3. The 'Select from Action/Activity Assignee' window will appear. Don't click anywhere, but instead just start typing the surname of the person or the name of the Position, Unit/Team, Group you wish to reassign the Action to. When you start typing the 'Prefix Search – Name' window will pop up. Click OK to run the search: