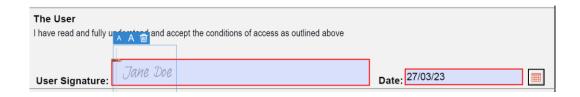

## **PDF Fillable Forms**

Some PDF's have been created as a PDF fillable form; meaning certain fields have been designed to be electronically editable. In this case, the signature field would look like the below:

- Left-click in the signature field to activate and select your Digital ID to sign the form
- If you haven't already created a digital signature the below window will appear, select
  Configure Digital ID