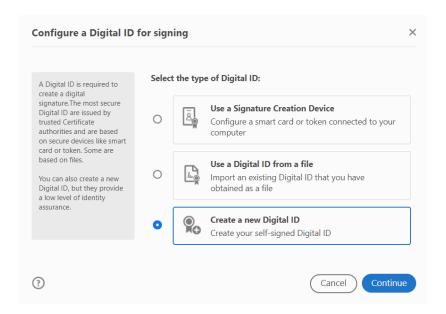

• Select Create a new Digital ID

• Select Save to Windows Certificate Store

Populate the required fields to create your signature ID → Click Save

Select the Digital ID required and click Continue

• Select Sign