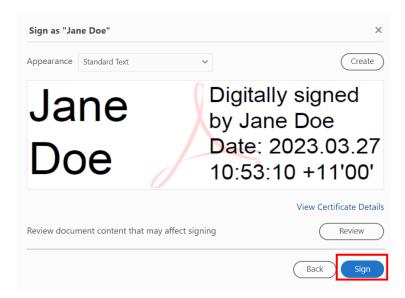

• Select Create a new Digital ID

• Select Save to Windows Certificate Store

Populate the required fields to create your signature ID → Click Save

Select the Digital ID required and click Continue

• Select Sign