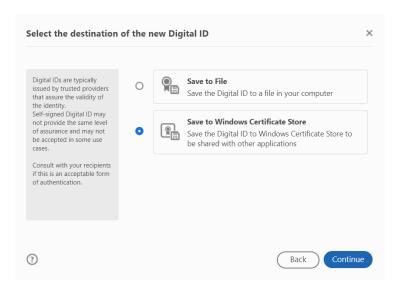

• Select Create a new Digital ID

• Select Save to Windows Certificate Store

Populate the required fields to create your signature ID → Click Save

Select the Digital ID required and click Continue

• Select Sign