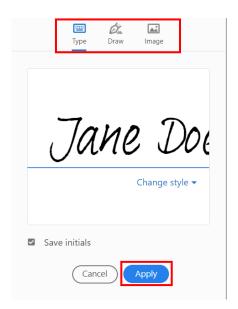

• Click **E-Sign** (in Adobe Acrobat) → **Fill & Sign Yourself** 

• Click **Sign Yourself** at the top of the form and Add Initials (if you haven't already created a signature)

• Select **Type**, **Draw** or **Image** to create your signature → Click **Apply** 