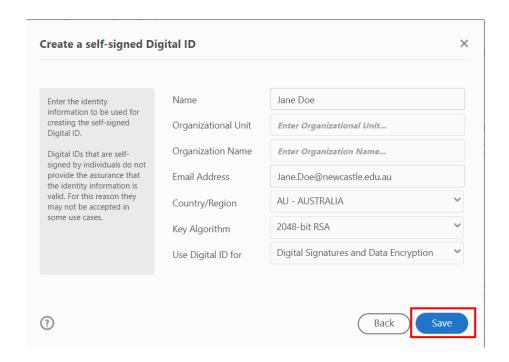

• Select Create a new Digital ID

• Select Save to Windows Certificate Store

Populate the required fields to create your signature ID → Click Save

Select the Digital ID required and click Continue

• Select Sign