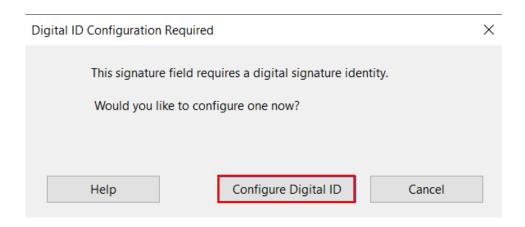

- Left-click in the signature field to activate and select your Digital ID to sign the form
- If you haven't already created a digital signature the below window will appear, select
  Configure Digital ID