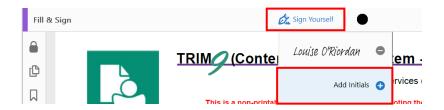

• Click **E-Sign** (in Adobe Acrobat) → **Fill & Sign Yourself** 

• Click **Sign Yourself** at the top of the form and Add Initials (if you haven't already created a signature)

• Select **Type**, **Draw** or **Image** to create your signature → Click **Apply** 