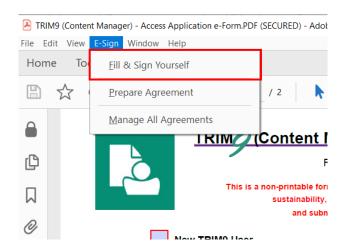

• Click **E-Sign** (in Adobe Acrobat) → **Fill & Sign Yourself** 

• Click **Sign Yourself** at the top of the form and Add Initials (if you haven't already created a signature)

• Select **Type**, **Draw** or **Image** to create your signature → Click **Apply** 