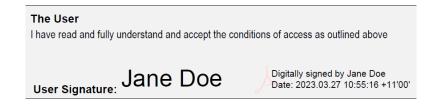

 The signature will now apply to the document → Click save and close the document to return to TRIM

(For information on creating PDF fillable forms, see the attached limk: <a href="https://acrobat.adobe.com/au/en/acrobat/how-to/create-fillable-pdf-forms-creator.html">https://acrobat.adobe.com/au/en/acrobat/how-to/create-fillable-pdf-forms-creator.html</a>)