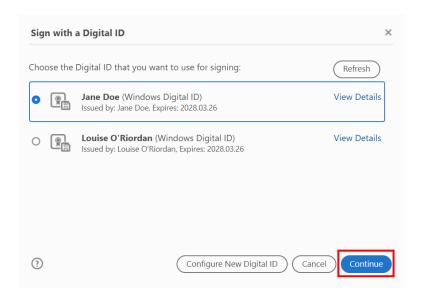

• Select Create a new Digital ID

• Select Save to Windows Certificate Store

Populate the required fields to create your signature ID → Click Save

Select the Digital ID required and click Continue

• Select Sign