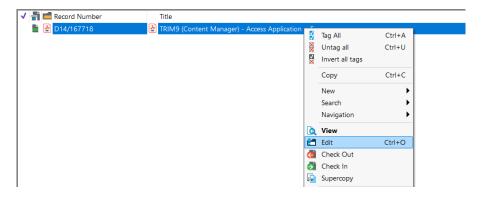

- In **TRIM** search or navigate to the document
- Highlight the document → Right Click → Select Edit (the document will open in its authoring application e.g. Adobe)

To place an electronic signature on a scanned PDF: