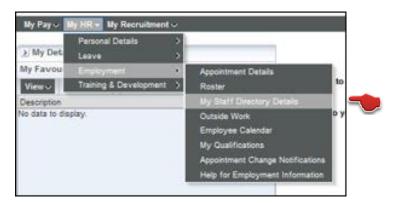

- 1. Log into HRonline.
- 2. Click on My HR, Employment, My Staff Directory Details.

The Employee Attributes screen will appear.

3. Click on the IT- IT Communications attribute.

| Employee Attributes                  |                                                       |                                                                                      |
|--------------------------------------|-------------------------------------------------------|--------------------------------------------------------------------------------------|
| Attribute Type                       | Attribute Value                                       | Comments                                                                             |
| 1. FOCUS - Area of Academic<br>Focus | 00001 - Focus Area not applicable                     | Enter primary area of Academic Focus.One only. (comments not displayed on directory) |
| 2. HR - Staff Contact Details        | 1 - Work Phone Number                                 | (02) 49123456                                                                        |
| 3. HR - Staff Contact Details        | 2 - Work Fax Number                                   | (02) 49211234                                                                        |
| 4. HR - Staff Contact Details        | 3 - Work Mobile Number                                | Enter work mobile number only                                                        |
| 5. HR - Staff Contact Details        | 4 - Room Number                                       | CT310                                                                                |
| 6. HR - Staff Contact Details        | 5 - Emergency Contact SMS. Not for Staff<br>Directory | 0458123456                                                                           |
| 7. HR - Staff Contact Details        | 6 - Building                                          | CT Building                                                                          |
| 8. HR - Staff Contact Details        | 7 - Team or Work Group                                | IT Services                                                                          |
| 9. HR - Staff Contact Details        | 8 - Location                                          | Callaghan                                                                            |
| 10. IT - IT Communications           | MOB - IT Alert Mobile Number                          |                                                                                      |
| 11. LINKS - Web links                | PROF - Profile url                                    | Copy and Paste profile URL here                                                      |