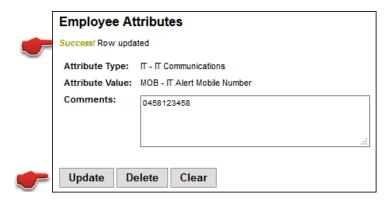

6. You can confirm that the IT Alert Mobile Number has been updated correctly by checking the Employee Attributes via My HR, Employment, My Staff Directory Details.

| Attribute Type                       | Attribute Value                                       | Comments                                                                             |
|--------------------------------------|-------------------------------------------------------|--------------------------------------------------------------------------------------|
| 1. FOCUS - Area of Academic<br>Focus | 00001 - Focus Area not applicable                     | Enter primary area of Academic Focus.One only. (comments not displayed on directory) |
| 2. HR - Staff Contact Details        | 1 - Work Phone Number                                 | (02) 49123456                                                                        |
| 3. HR - Staff Contact Details        | 2 - Work Fax Number                                   | (02) 49211234                                                                        |
| 4. HR - Staff Contact Details        | 3 - Work Mobile Number                                | Enter work mobile number only                                                        |
| 5. HR - Staff Contact Details        | 4 - Room Number                                       | CT310                                                                                |
| 6. HR - Staff Contact Details        | 5 - Emergency Contact SMS. Not for Staff<br>Directory | 0458123456                                                                           |
| 7. HR - Staff Contact Details        | 6 - Building                                          | CT Building                                                                          |
| 8. HR - Staff Contact Details        | 7 - Team or Work Group                                | ∏ Services                                                                           |
| 9. HR - Staff Contact Details        | 8 - Location                                          | Callaghan                                                                            |
| 10. IT - IT Communications           | MOB - IT Alert Mobile Number                          | 0458123458                                                                           |
| 11. LINKS - Web links                | PROF - Profile url                                    | Copy and Paste profile URL here                                                      |