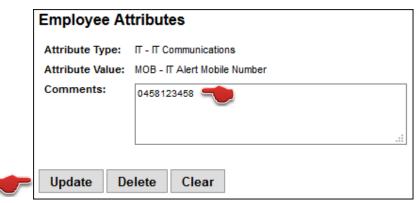

4. In the **Comments** field enter your personal mobile to use with the Reset Forgotten Password utility. <u>This must</u> <u>be a valid mobile number – numeric characters only, no spaces.</u>

5. Click **Update** to save. Confirmation will be presented as below, if the save was successful.