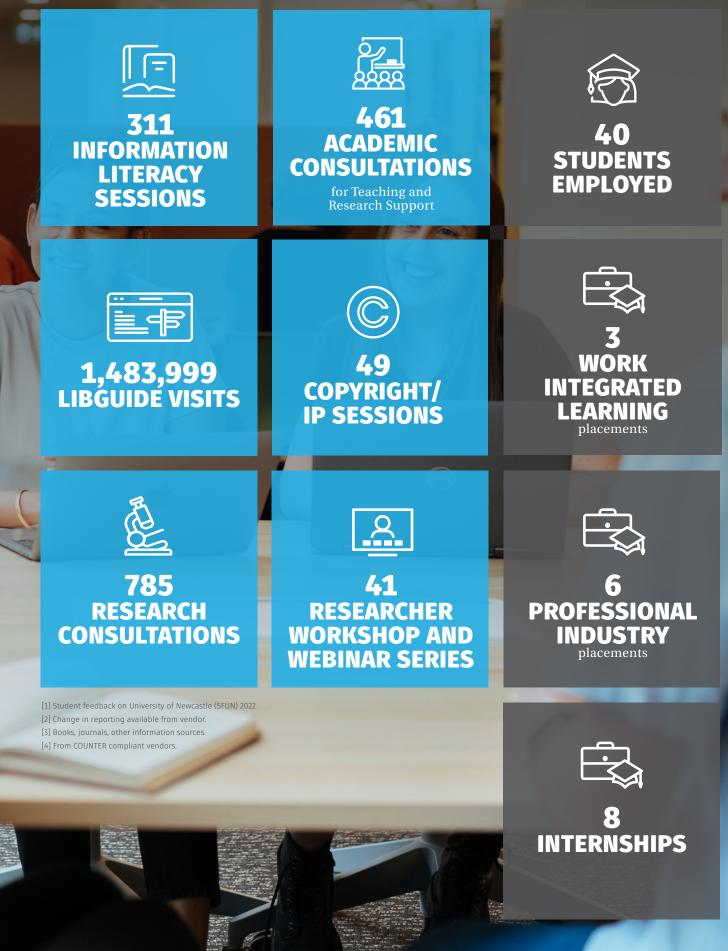

## **y Statistics 2022** ENGAGEMENT AND HELP 84% 766,764 533,022 **SATISFACTION** with the library by students<sup>[1]</sup> VISITS VISITS to the library website to the library 22 h **X** 38.431 5,090 Face-to-face enquiries Virtual enquiries 197 794,356 BOOKINGS VISITS for the Special Collections to Living Histories [2] 34 **Reading Room** Exhibitions and events COLLECTIONS AND ACCESS TO INFORMATION 685,594 EBOOKS **1,101,829** PHYSICAL ITEMS<sup>131</sup> 22,478 LOANS of physical items J u NOVA 87,821 ELECTRONIC JOURNALS 4,607,058 ERESOURCE DOWNLOADS<sup>141</sup> 47,062

RESÉARCH **OUTPUTS** in our institutional repository

## **Library Statistics 2022**

## SUPPORTING LEARNING AND EMPOWERING RESEARCHERS

**STUDENTS AS PARTNERS**