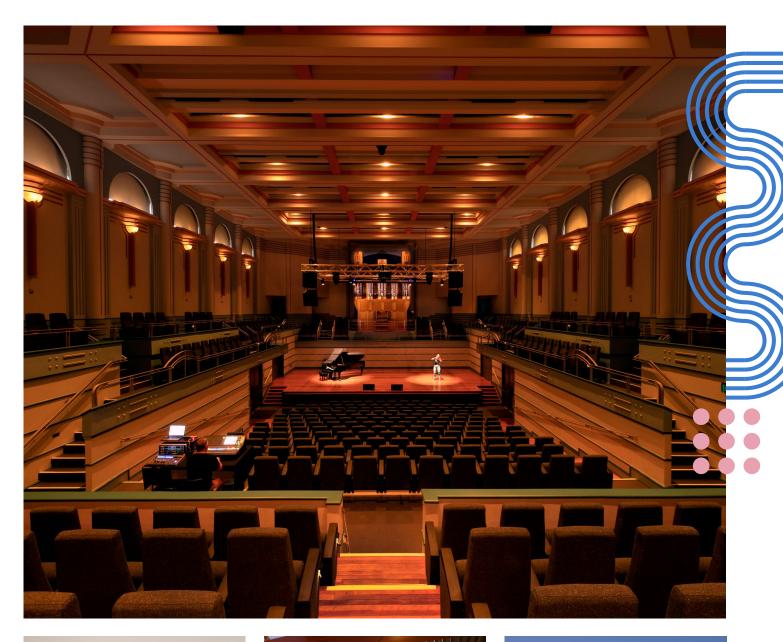

#### ABOUT

Newcastle Conservatorium of Music is the home of music education, located in the heart of Newcastle.

The Harold Lobb Concert Hall is a 328 seat auditorium that is the perfect venue for concerts, presentations and performances.

With its art deco features, modern upgrades and central City location, the Harold Lobb Concert Hall is the perfect location for your next event.

#### **FEATURES**

- Conveniently located in the heart of the Newcastle cultural precinct
- · Easily accessed via bus, light rail and serviced by handy parking stations
- 348 raked auditorium
- Large stage with Sprung Brush-Box floor 13.3m w x 7.4m h
- · 2 concert grand pianos Steinway and Stuart and Sons
- Bar, Foyer and Balcony space included in venue hire
- Screen and Projector
- Accessible viewing, ramp access and bathrooms