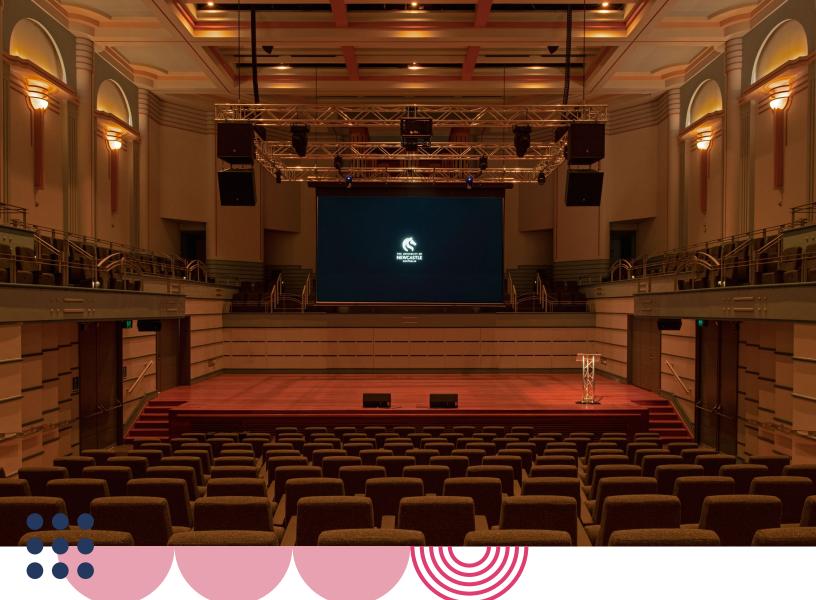

#### ABOUT

Newcastle Conservatorium of Music is the home of music education, located in the heart of Newcastle.

The Harold Lobb Concert Hall is a 328 seat auditorium that is the perfect venue for concerts, presentations and performances.

With its art deco features, modern upgrades and central City location, the Harold Lobb Concert Hall is the perfect location for your next event.

#### **FEATURES**

- Conveniently located in the heart of the Newcastle cultural precinct
- · Easily accessed via bus, light rail and serviced by handy parking stations
- 348 raked auditorium
- Large stage with Sprung Brush-Box floor 13.3m w x 7.4m h
- · 2 concert grand pianos Steinway and Stuart and Sons
- Bar, Foyer and Balcony space included in venue hire
- Screen and Projector
- Accessible viewing, ramp access and bathrooms