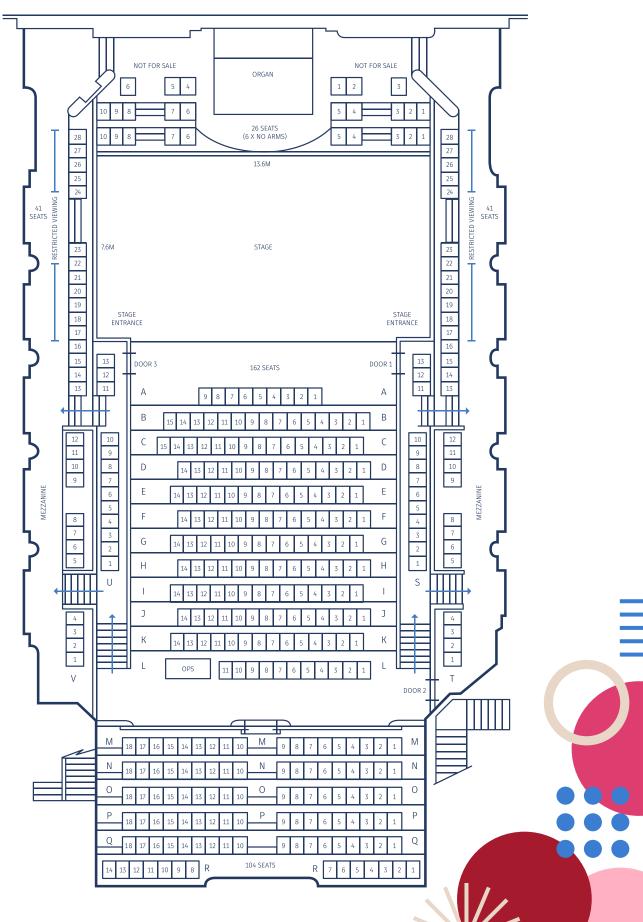

usic is the home of music education, located in the heart of Newcastle.

The Harold Lobb Concert Hall is a 328 seat auditorium that is the perfect venue for concerts, presentations and performances.

With its art deco features, modern upgrades and central City location, the Harold Lobb Concert Hall is the perfect location for your next event.

#### **FEATURES**

- Conveniently located in the heart of the Newcastle cultural precinct
- · Easily accessed via bus, light rail and serviced by handy parking stations
- 348 raked auditorium
- Large stage with Sprung Brush-Box floor 13.3m w x 7.4m h
- · 2 concert grand pianos Steinway and Stuart and Sons
- Bar, Foyer and Balcony space included in venue hire
- Screen and Projector
- Accessible viewing, ramp access and bathrooms

## **SEATING PLAN**





## AVAILABILITY

The Harold Lobb Concert Hall is available for external hire at the following times:

- Friday Access from 5:00pm for evening events
- Saturday Access from 3:00pm for evening events
- Sunday Access from 9:00am for both afternoon and evening events

Please note the Concert Hall is not available for hire on weekdays.

### CONSERVATORIUM OF MUSIC VENUE HIRE FEES AND CHARGES

|                                  | Weekday     |             | Weekend     |             |  |
|----------------------------------|-------------|-------------|-------------|-------------|--|
|                                  | 4 hour hire | 8 hour hire | 4 hour hire | 8 hour hire |  |
| Commercial                       | \$1,277.38  | \$2,448.56  | \$1,922.53  | \$3,675.06  |  |
| Non Profit<br>and C