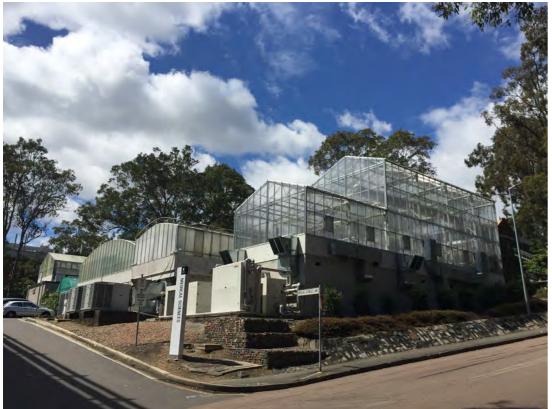

## **SITE ANALYSIS 06 - SITE PHOTOS**

01\_View from the intersection of the Ring Road and Medical Sciences Lane (Service Road) towards the south east

03 View from the Ring Road to the north east towards the Medical Sciences West building

02\_View from the Ring Road west showing the vegetative buffer

04 View from the Ring Road to the north east providing broader site context