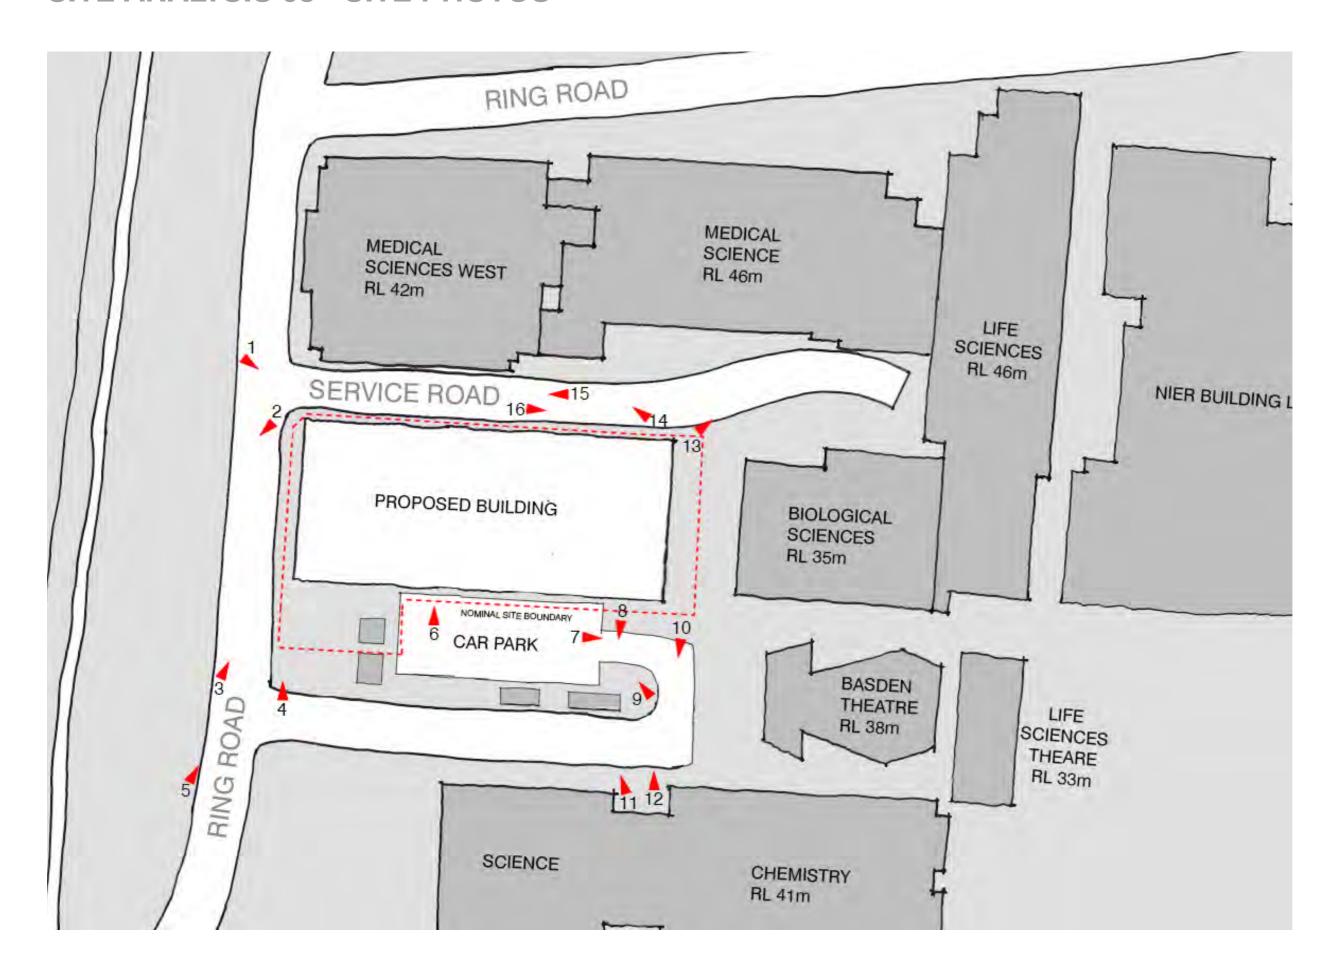

## **SITE ANALYSIS 06 - SITE PHOTOS**

01\_View from the intersection of the Ring Road and Medical Sciences Lane (Service Road) towards the south east

03 View from the Ring Road to the north east towards the Medical Sciences West building

02\_View from the Ring Road west showing the vegetative buffer

04 View from the Ring Road to the north east providing broader site context