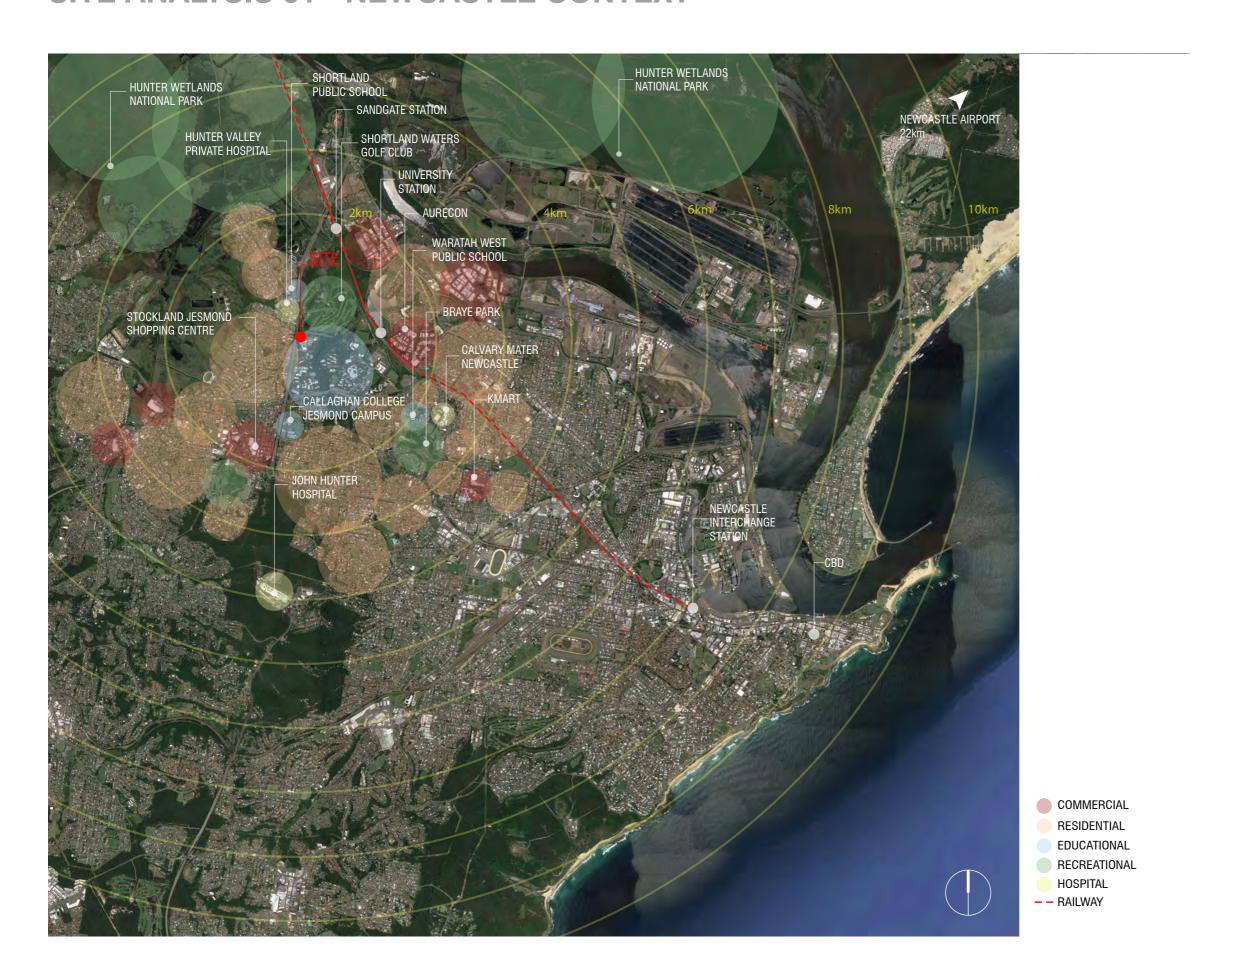

### SITE ANALYSIS 01 - NEWCASTLE CONTEXT

#### DENTON CORKER MARSHALL



## SITE ANALYSIS 02 - CALLAGHAN CAMPUS CONTEXT



#### DENTON CORKER MARSHALL

### SITE ANALYSIS 03 - MASSING STUDY

#### DENTON CORKER MARSHALL

architecture + urban design



EXISITING BUILT FORM





NOMINAL SITE BOUNDARY

PROPOSED BUILDING

### SITE ANALYSIS 04 - SOLAR PENETRATION

DENTON CORKER MARSHALL



## SITE ANALYSIS 05 - SHADOW STUDY



9 AM EXISTING



12 PM EXISTING



3 PM EXISTING



9 AM PROPOSED



12 PM PROPOSED



3 PM PROPOSED



9 AM NEW SHADOW



12 PM NEW SHADOW



3 PM NEW SHADOW

#### DENTON CORKER MARSHALL

#### DENTON CORKER MARSHALL

### **UNIVERISTY CAMPUS MAP**



#### DENTON CORKER MARSHALL

**SITE ANALYSIS 05 - SITE PHOTOS** 



## **SITE ANALYSIS 06 - SITE PHOTOS**



01\_View from the intersection of the Ring Road and Medical Sciences Lane (Service Road