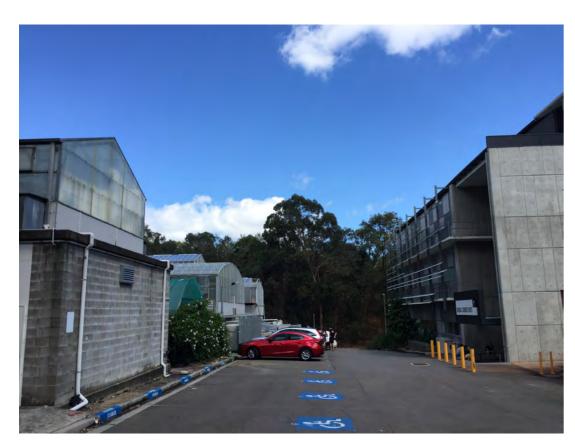

## SITE ANALYSIS 07 - SITE PHOTOS

05\_View from the car park access road to the north showing existing building alignment

07 View from the south car park to the east towards the Basden Theatre

06\_View from the south car park to the north towards the Medical Sciences West building

08 View from the south car park to the south west showing existing service buildings