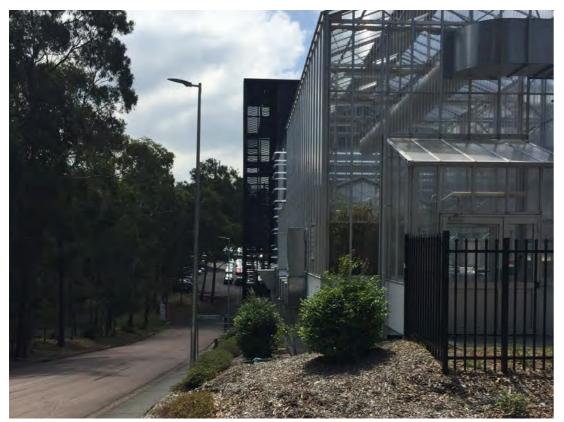

## SITE ANALYSIS 07 - SITE PHOTOS

05\_View from the car park access road to the north showing existing building alignment

07 View from the south car park to the east towards the Basden Theatre

06\_View from the south car park to the north towards the Medical Sciences West building

08 View from the south car park to the south west showing existing service buildings