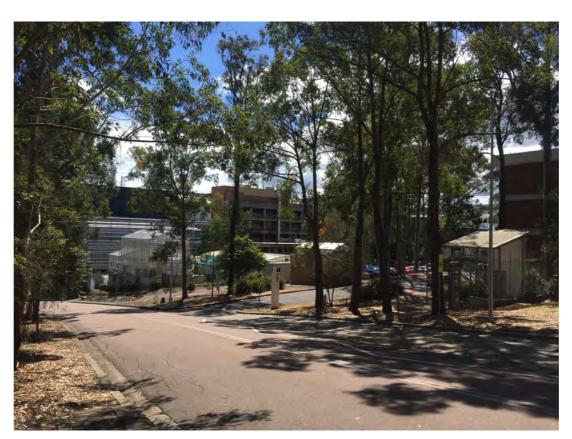

## **SITE ANALYSIS 06 - SITE PHOTOS**

01\_View from the intersection of the Ring Road and Medical Sciences Lane (Service Road) towards the south east

03 View from the Ring Road to the north east towards the Medical Sciences West building

02\_View from the Ring Road west showing the vegetative buffer

04 View from the Ring Road to the north east providing broader site context