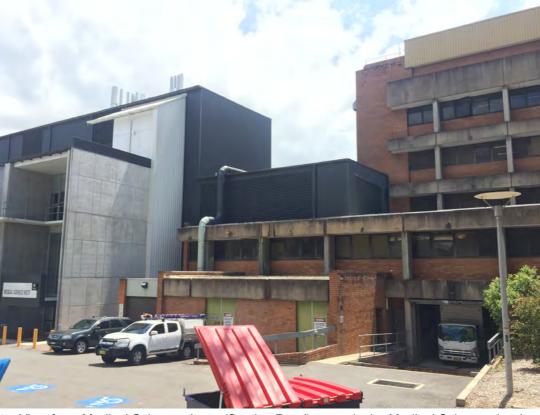

## **SITE ANALYSIS 06 - SITE PHOTOS**

01\_View from the intersection of the Ring Road and Medical Sciences Lane (Service Road) towards the south east

03 View from the Ring Road to the north east towards the Medical Sciences West building

02\_View from the Ring Road west showing the vegetative buffer

04 View from the Ring Road to the north east providing broader site context