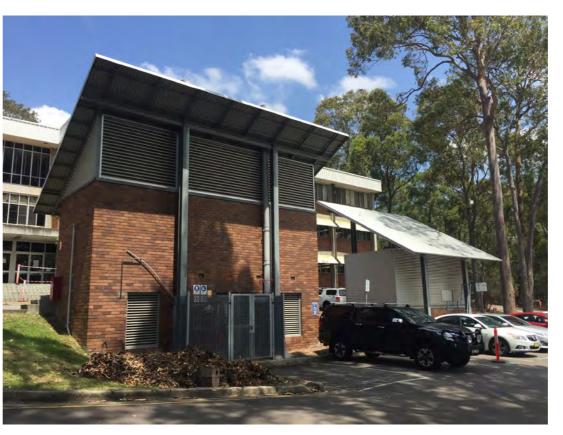

## SITE ANALYSIS 07 - SITE PHOTOS

05\_View from the car park access road to the north showing existing building alignment

07 View from the south car park to the east towards the Basden Theatre

06\_View from the south car park to the north towards the Medical Sciences West building

08 View from the south car park to the south west showing existing service buildings