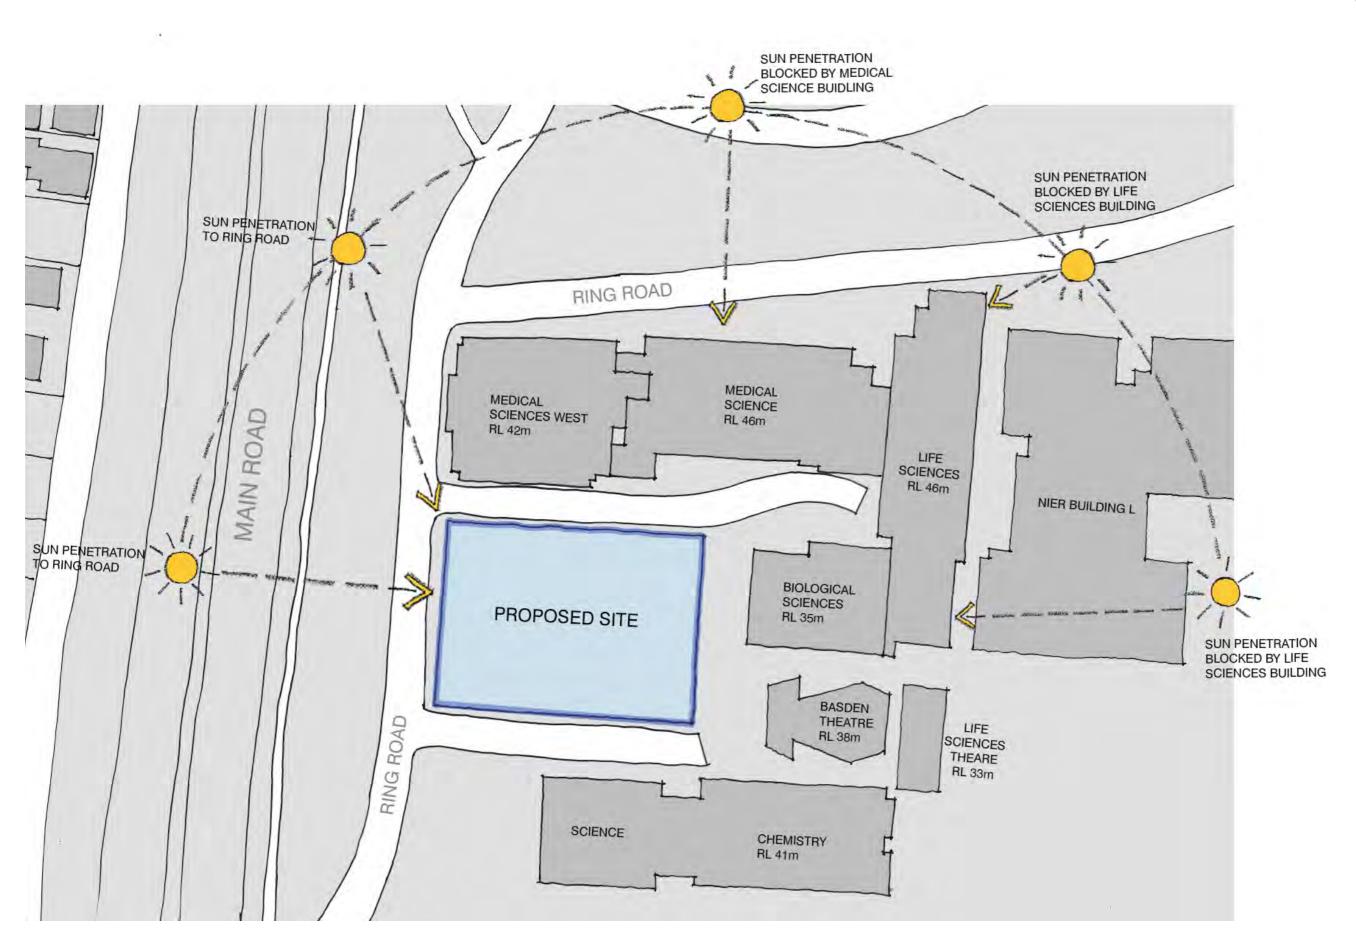

### SITE ANALYSIS 01 - NEWCASTLE CONTEXT

#### DENTON CORKER MARSHALL



## SITE ANALYSIS 02 - CALLAGHAN CAMPUS CONTEXT



#### DENTON CORKER MARSHALL

### SITE ANALYSIS 03 - MASSING STUDY

#### DENTON CORKER MARSHALL

architecture + urban design



EXISITING BUILT FORM





NOMINAL SITE BOUNDARY

PROPOSED BUILDING

### SITE ANALYSIS 04 - SOLAR PENETRATION

DENTON CORKER MARSHALL



## SITE ANALYSIS 05 - SHADOW STUDY



9 AM EXISTING



12 PM EXISTING



3 PM EXISTING



9 AM PROPOSED



12 PM PROPOSED



3 PM PROPOSED



9 AM NEW SHADOW



12 PM NEW SHADOW



3 PM NEW SHADOW

#### DENTON CORKER MARSHALL

#### DENTON CORKER MARSHALL

### **UNIVERISTY CAMPUS MAP**



#### DENTON CORKER MARSHALL

**SITE ANALYSIS 05 - SITE PHOTOS** 



## **SITE ANALYSIS 06 - SITE PHOTOS**



01\_View from the intersection of the Ring Road and Medical Sciences Lane (Service Road) towards the south east



03 View from the Ring Road to the north east towards the Medical Sciences West building



02\_View from the Ring Road west showing the vegetative buffer



04 View from the Ring Road to the north east providing broader site context

#### DENTON CORKER MARSHALL

## SITE ANALYSIS 07 -