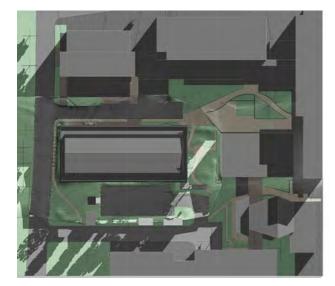

### SITE ANALYSIS 01 - NEWCASTLE CONTEXT

#### DENTON CORKER MARSHALL



## SITE ANALYSIS 02 - CALLAGHAN CAMPUS CONTEXT



#### DENTON CORKER MARSHALL

### SITE ANALYSIS 03 - MASSING STUDY

#### DENTON CORKER MARSHALL

architecture + urban design



EXISITING BUILT FORM





NOMINAL SITE BOUNDARY

PROPOSED BUILDING

### SITE ANALYSIS 04 - SOLAR PENETRATION

DENTON CORKER MARSHALL



## SITE ANALYSIS 05 - SHADOW STUDY



9 AM EXISTING



12 PM EXISTING



3 PM EXISTING



9 AM PROPOSED



12 PM PROPOSED



3 PM PROPOSED



9 AM NEW SHADOW



12 PM NEW SHADOW



3 PM NEW SHADOW

#### DENTON CORKER MARSHALL

#### DENTON CORKER MARSHALL

### **UNIVERISTY CAMPUS MAP**



#### DENTON CORKER MARSHALL

**SITE ANALYSIS 05 - SITE PHOTOS** 



## **SITE ANALYSIS 06 - SITE PHOTOS**



01\_View from the intersection of the Ring Road and Medical Sciences Lane (Service Road) towards the south east



03 View from the Ring Road to the north east towards the Medical Sciences West building



02\_View from the Ring Road west showing the vegetative buffer



04 View from the Ring Road to the north east providing broader site context

#### DENTON CORKER MARSHALL

## SITE ANALYSIS 07 - SITE PHOTOS



05\_View from the car park access road to the north showing existing buildi