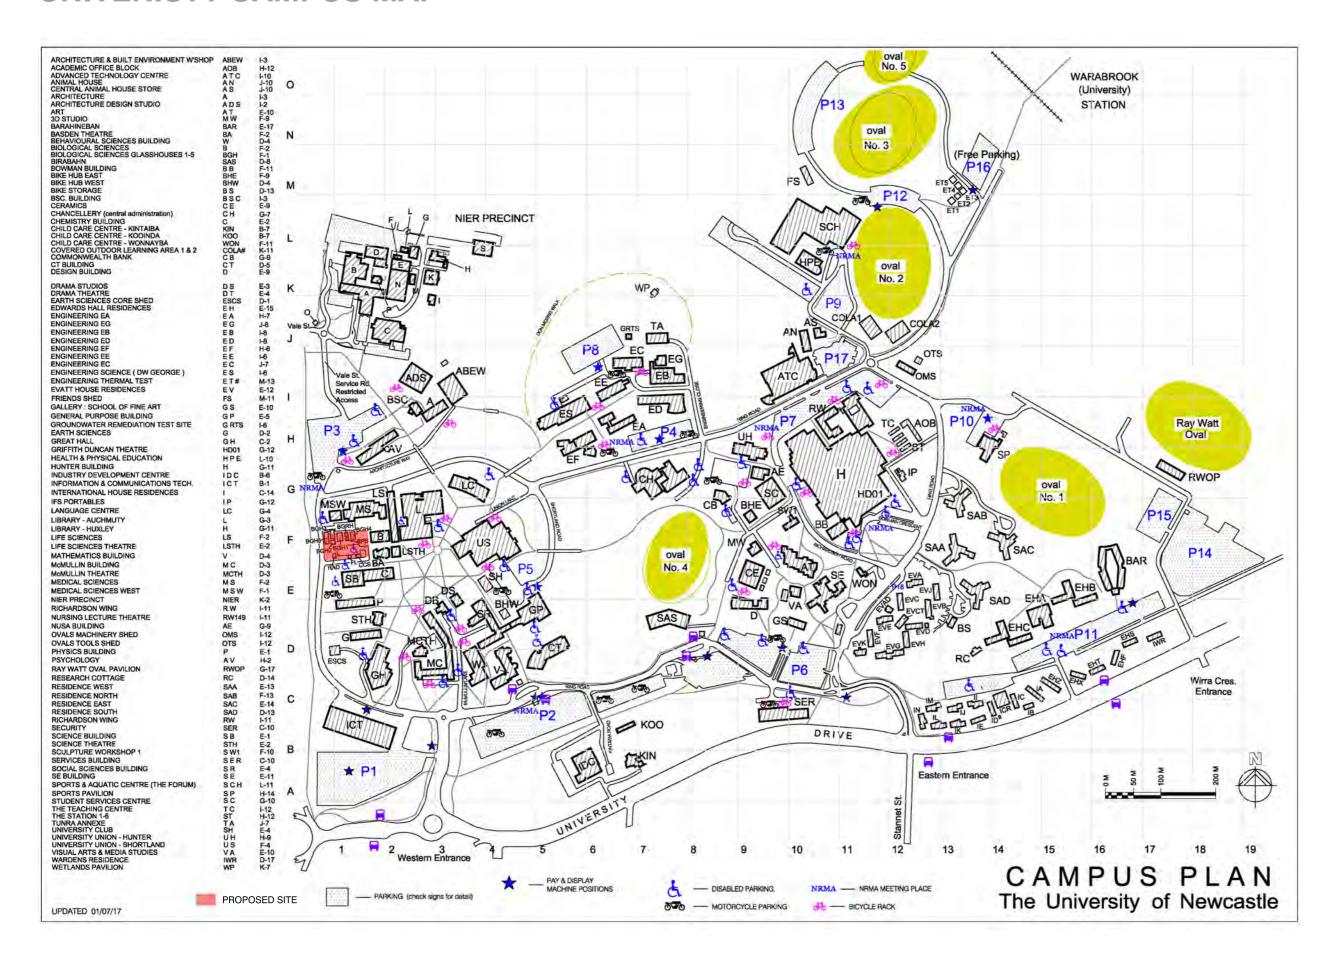

### SITE ANALYSIS 01 - NEWCASTLE CONTEXT

#### DENTON CORKER MARSHALL



## SITE ANALYSIS 02 - CALLAGHAN CAMPUS CONTEXT



#### DENTON CORKER MARSHALL

### SITE ANALYSIS 03 - MASSING STUDY

#### DENTON CORKER MARSHALL

architecture + urban design



EXISITING BUILT FORM





NOMINAL SITE BOUNDARY

PROPOSED BUILDING

### SITE ANALYSIS 04 - SOLAR PENETRATION

DENTON CORKER MARSHALL



## SITE ANALYSIS 05 - SHADOW STUDY



9 AM EXISTING



12 PM EXISTING



3 PM EXISTING



9 AM PROPOSED



12 PM PROPOSED



3 PM PROPOSED



9 AM NEW SHADOW



12 PM NEW SHADOW



3 PM NEW SHADOW

#### DENTON CORKER MARSHALL

#### DENTON CORKER MARSHALL

### **UNIVERISTY CAMPUS MAP**



#### DENTON CORKER MARSHALL

**SITE ANALYSIS 05 - SITE PHOTOS** 



## **SITE ANALYSIS 06 - SITE PHOTOS**



01\_View from the intersection of the Ring Road and Medical Sciences Lane (Service Road) towards the south east



03 View from the Ring Road to the north east towards the Medical Sciences West building



02\_View from the Ring Road west showing the vegetative buffer



04 View from the Ring Road to the north east providing broader site context

#### DENTON CORKER MARSHALL

## SITE ANALYSIS 07 - SITE PHOTOS



05\_View from the car park access road to the north showing existing building alignment



07 View from the south car park to the east towards the Basden Theatre



06\_View from the south car park to the north towards the Medical Sciences West building



08 View from the