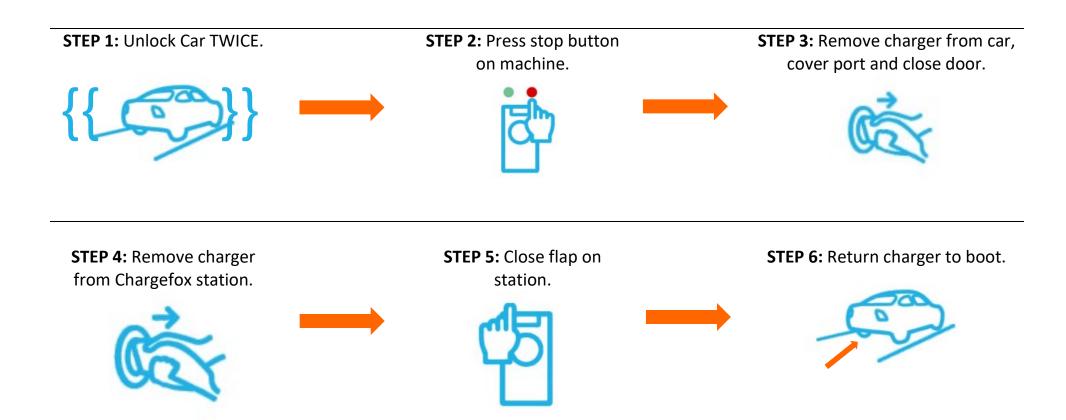

## **CHARGEFOX CHARGING GUIDE**

## **START CHARGING**

**STEP 1:** Retrieve Type 2 STEP 2: Open charge flap **STEP 3:** Plug charger into vehicle. on front left of car and connector cable (7 pins) from boot. remove top cover. STEP 6: Open door flap on **STEP 4:** Tap RFID card on **STEP 5:** Press green button below icon at front of to unlock door flap. Chargefox Station. Chargefox Station. STEP 7: Plug other end into **STEP 8:** The green button STEP 9: Green strip light should station. will light up, press the pulse indicating vehicle is green button. charging. The dash will also show it's charging when door is open.

## **CHARGEFOX CHARGING GUIDE**

## **STOP CHARGING**