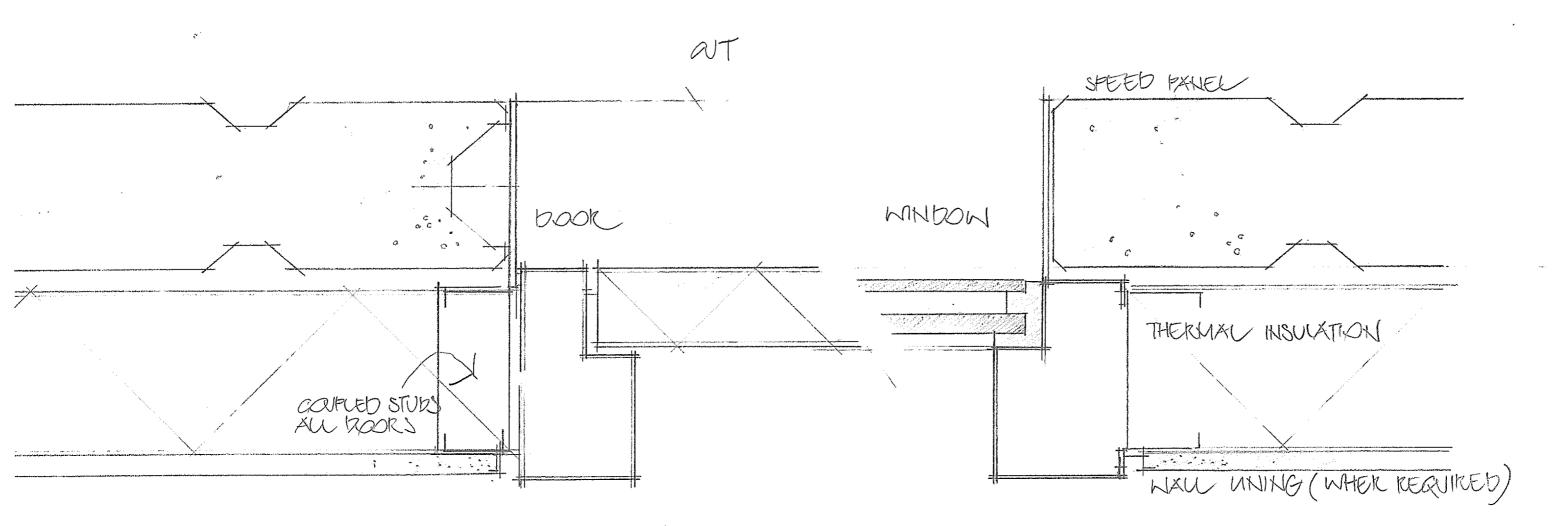

1H

DENTON CORKER DD136 
 PROJECT:
 SKETCH #:

 UON BRF
 SK12 0104

 PROJECT #:
 SCALE:

 D0136
 1:20

 SKETCH TITLE:
 DATE:

 FIRST FLOOR PLAN SECTION DET,
 07/02/2018