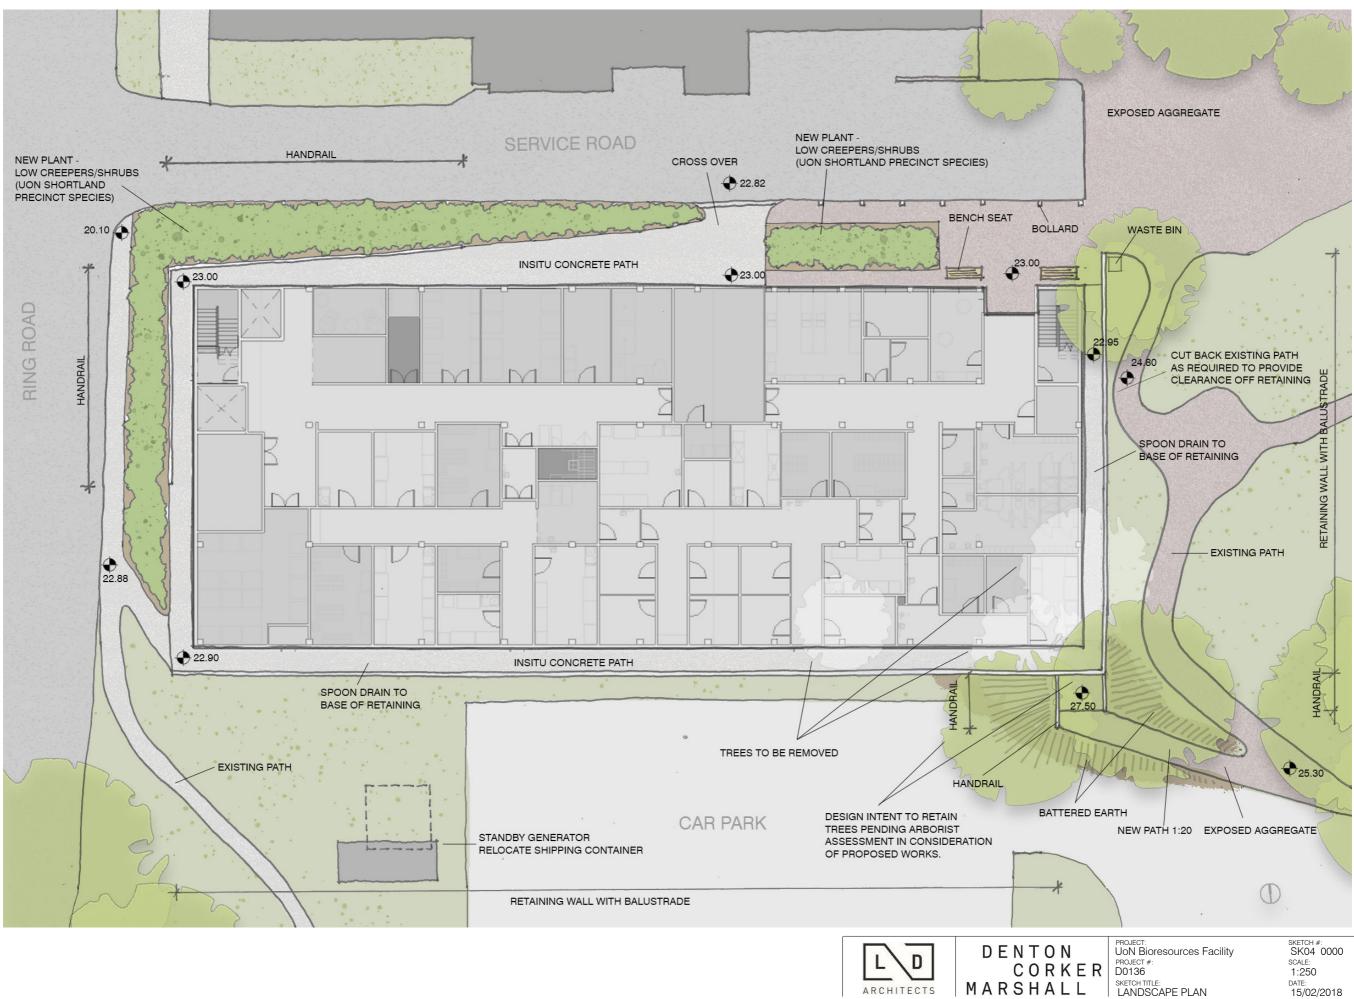

1H







DENTON CORKER DD136 
 PROJECT:
 SKETCH #:

 UON BRF
 SK12 0104

 PROJECT #:
 SCALE:

 D0136
 1:20

 SKETCH TITLE:
 DATE:

 FIRST FLOOR PLAN SECTION DET,
 07/02/2018



# **Uon BIORESOURCES FACILITY**

### **DESIGN PRINCIPLES - MATERIAL SCHEDULE**



| RF01         |     |
|--------------|-----|
| FT02 FT02 EV | V02 |
|              |     |
| EW01 F       | Г01 |
|              |     |
| PV01 PV      | /02 |

| EW01        | V |
|-------------|---|
| EW02        | F |
|             |   |
| MATERIAL 02 |   |
| FT01        | S |
| FT02        | F |
|             | ( |
|             | S |
|             | ( |
|             |   |

MATERIAL 01

| MATE | RIAL 04 |      |
|------|---------|------|
|      | RF01    | COL  |
|      |         |      |
| MATE | RIAL 05 |      |
|      |         |      |
|      | PV01    | EXPO |

EXPOSED INSITU CC

#### D E N T O N C O R K E R M A R S H A L L

architecture + urban design

VERTICAL SPEEDPANEL IN COLORBOND MONUMENT P