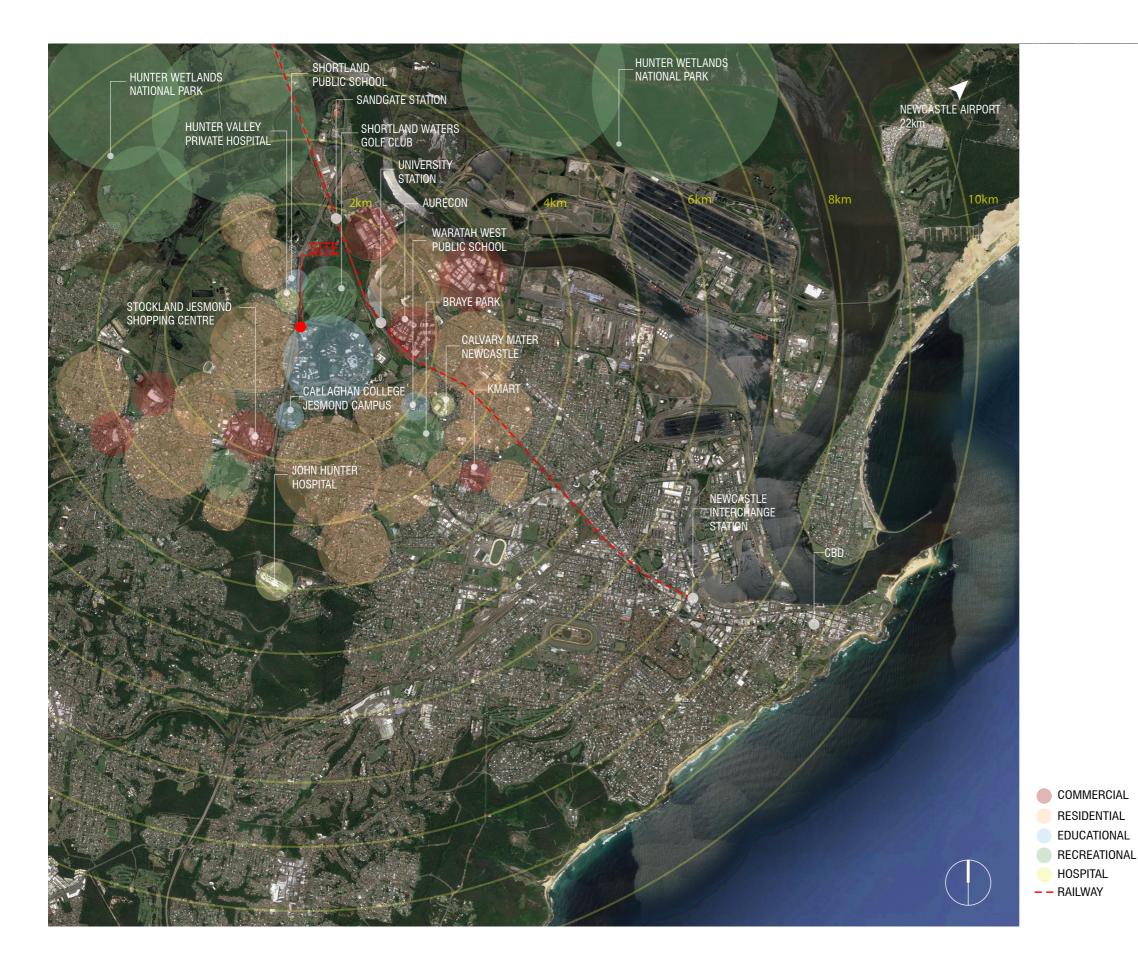

MATERIAL 02 |   |
| FT01        | S |
| FT02        | F |
|             | ( |
|             | S |
|             | ( |
|             |   |

MATERIAL 01

| MATE | RIAL 04 |      |
|------|---------|------|
|      | RF01    | COL  |
|      |         |      |
| MATE | RIAL 05 |      |
|      |         |      |
|      | PV01    | EXPO |

EXPOSED INSITU CC

#### D E N T O N C O R K E R M A R S H A L L

architecture + urban design

VERTICAL SPEEDPANEL IN COLORBOND MONUMENT PERFORATED SOLID ALUMINIUM

SHOP FRONT VISION GLASS FRAMELESS SINGLE GLAZD GLASS (SGUS - GRADUATED WHITE FRIT) + STRUCTURALLY DOUBLE GLAZED GLASS (DGUS - GRADUATED WHITE FRIT)

LORBOND SURFMIST

EXPOSED AGGREGATE (COLOUR TBC) INSITU CONCRETE PAVING

# **Uon BIORESOURCES FACILITY**

### **SITE ANALYSIS 01 - NEWCASTLE CONTEXT**



#### D E N T O N C O R K E R M A R S H A L L

architecture + urban design