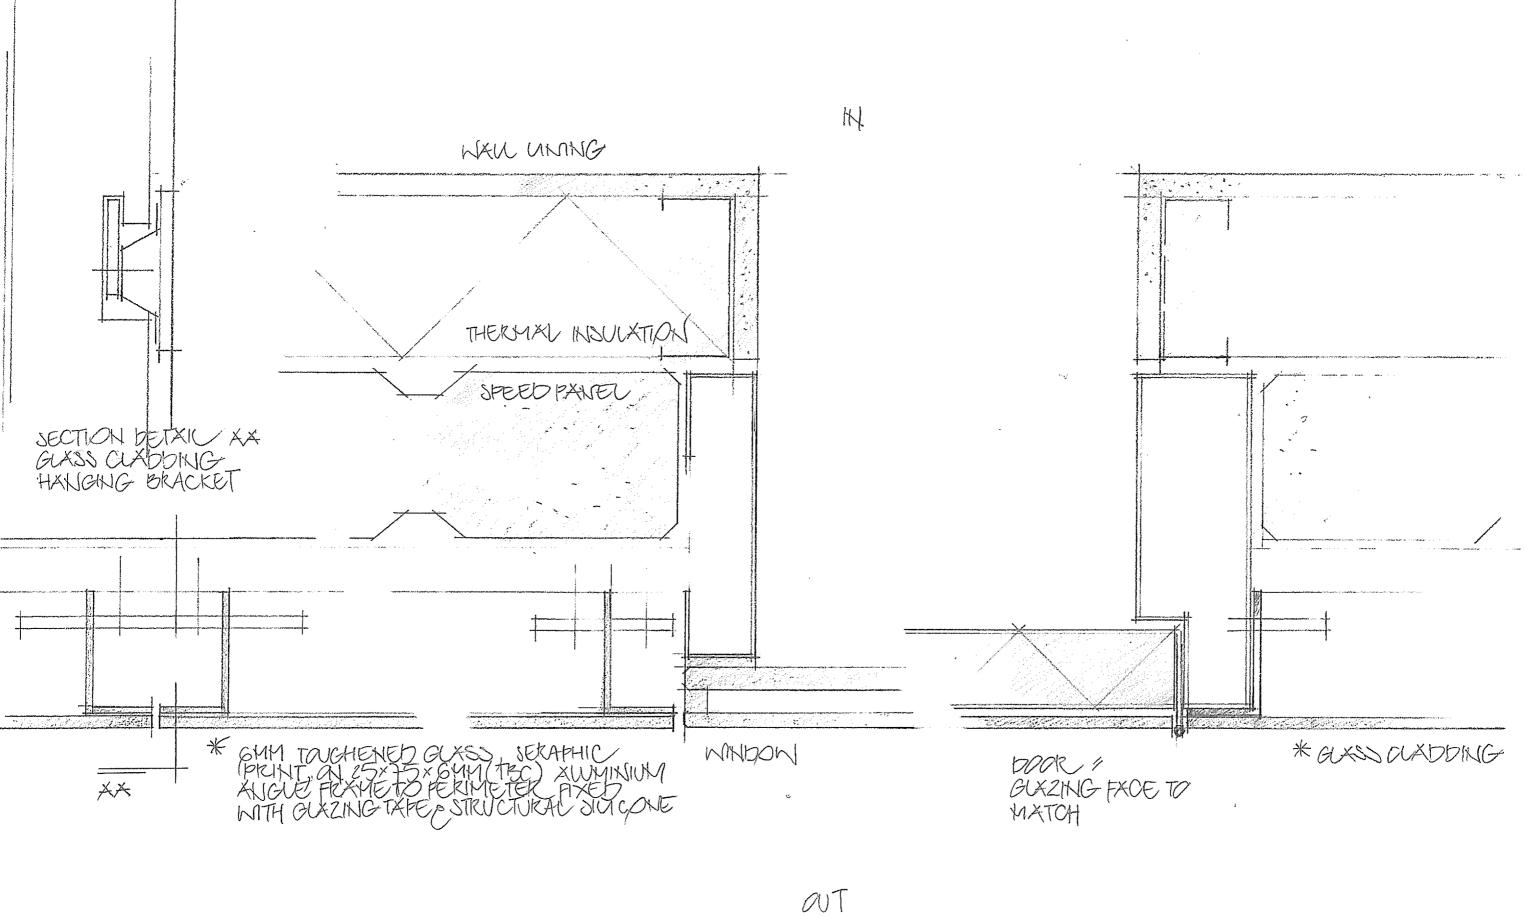

1H

DENTON CORKER DD136 
 PROJECT:
 SKETCH #:

 UON BRF
 SK12 0104

 PROJECT #:
 SCALE:

 D0136
 1:20

 SKETCH TITLE:
 DATE:

 FIRST FLOOR PLAN SECTION DET,
 07/02/2018