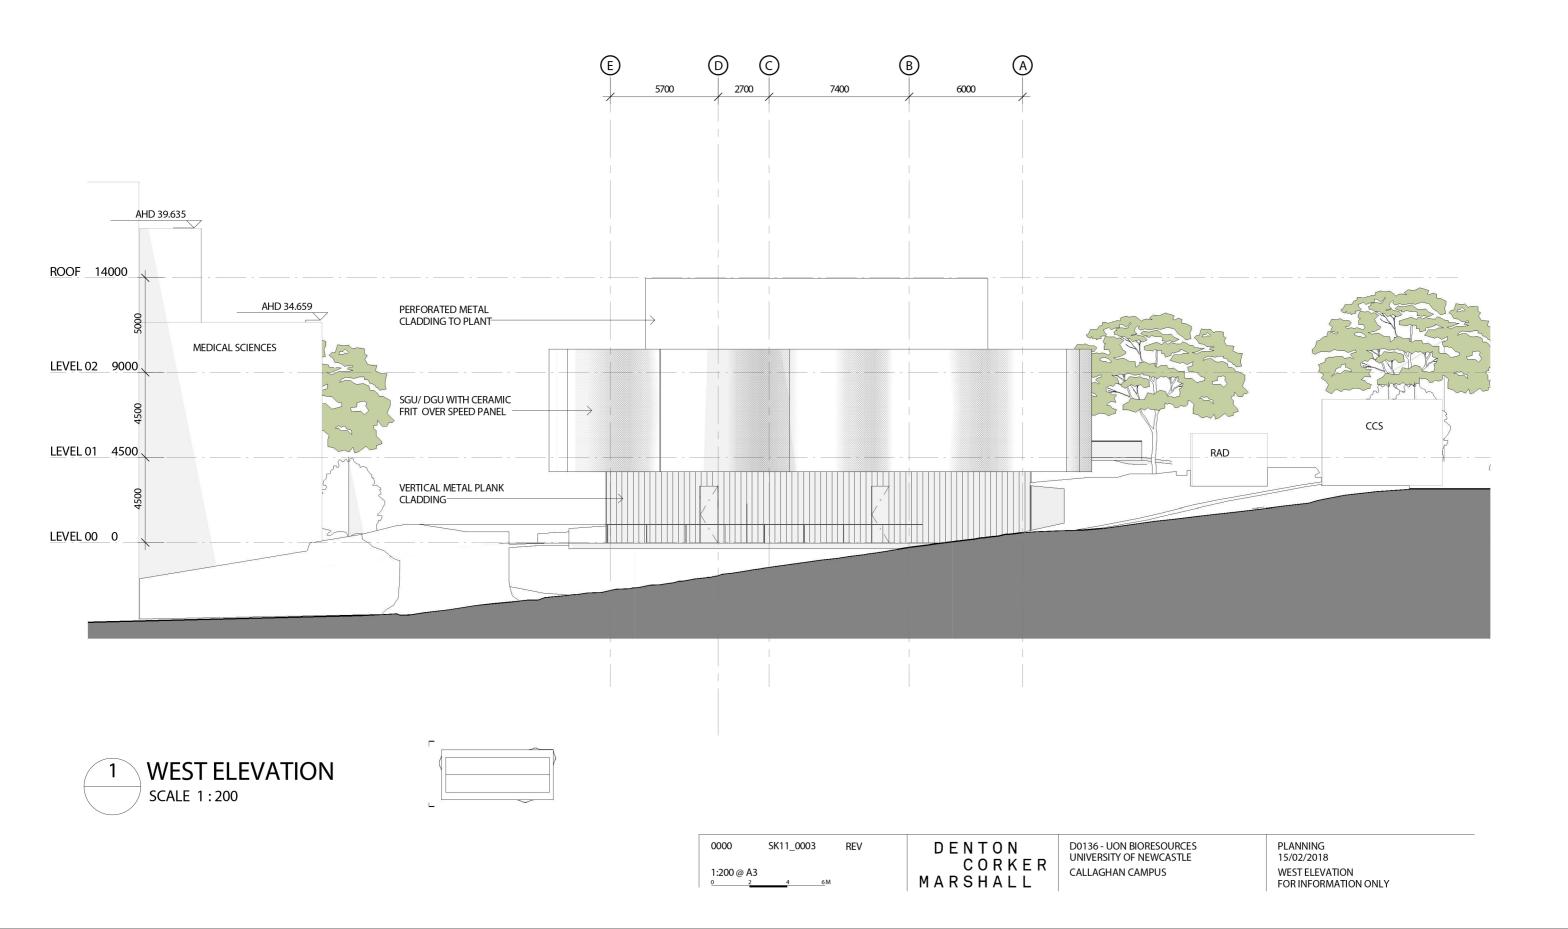

DENTON CORKER MARSHALL D0136 - UON BIORESOURCES UNIVERSITY OF NEWCASTLE CALLAGHAN CAMPUS PLANNING 15/02/2018 SOUTH ELEVATION FOR INFORMATION ONLY

0000 SK11\_0002 REV

1:200 @ A3
0 2 4 6M

DENTON CORKER MARSHALL D0136 - UON BIORESOURCES UNIVERSITY OF NEWCASTLE CALLAGHAN CAMPUS PLANNING 15/02/2018 EAST ELEVATION FOR INFORMATION ONLY