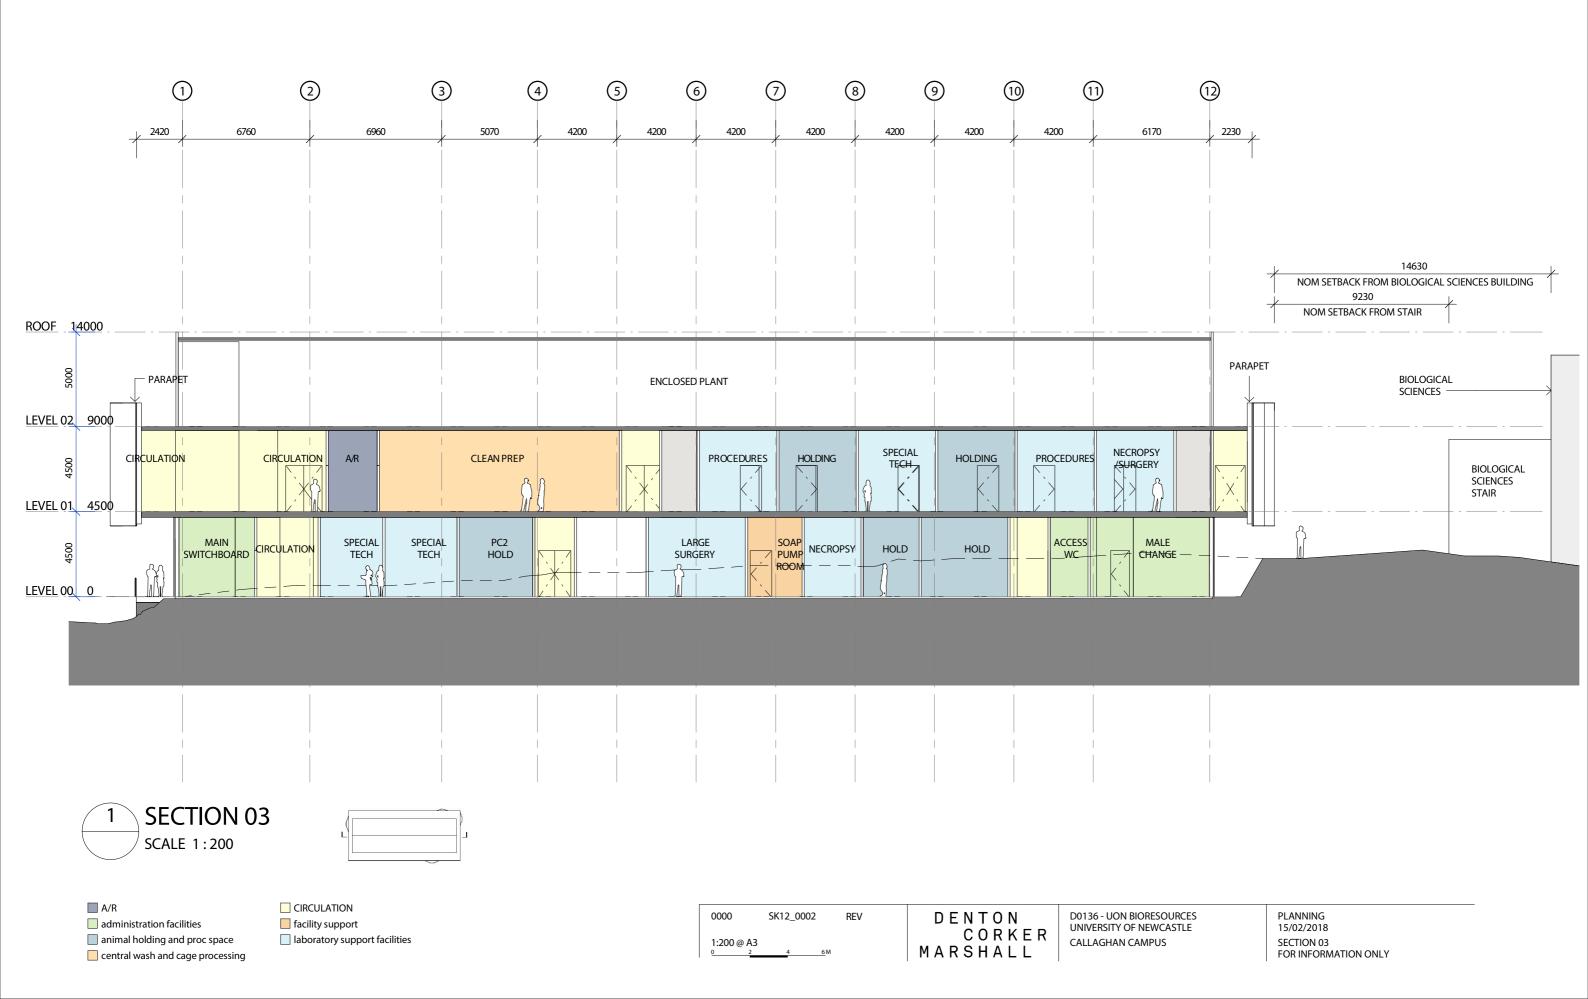

1 NORTH ELEVATION SCALE 1:200



0000 SK11\_0000 RE

DENTON CORKER MARSHALL D0136 - UON BIORESOURCES UNIVERSITY OF NEWCASTLE CALLAGHAN CAMPUS PLANNING 15/02/2018 NORTH ELEVATION FOR INFORMATION ONLY







0000 SK11\_0001 REV

DENTON CORKER MARSHALL D0136 - UON BIORESOURCES UNIVERSITY OF NEWCASTLE CALLAGHAN CAMPUS PLANNING 15/02/2018 SOUTH ELEVATION FOR INFORMATION ONLY



0000 SK11\_0002 REV

1:200 @ A3
0 2 4 6M

DENTON CORKER MARSHALL D0136 - UON BIORESOURCES UNIVERSITY OF NEWCASTLE CALLAGHAN CAMPUS PLANNING 15/02/2018 EAST ELEVATION FOR INFORMATION ONLY











## KEY PLAN GROUND FLOOR





KEY PLAN FIRST FLOOR

**KEY SECTION**