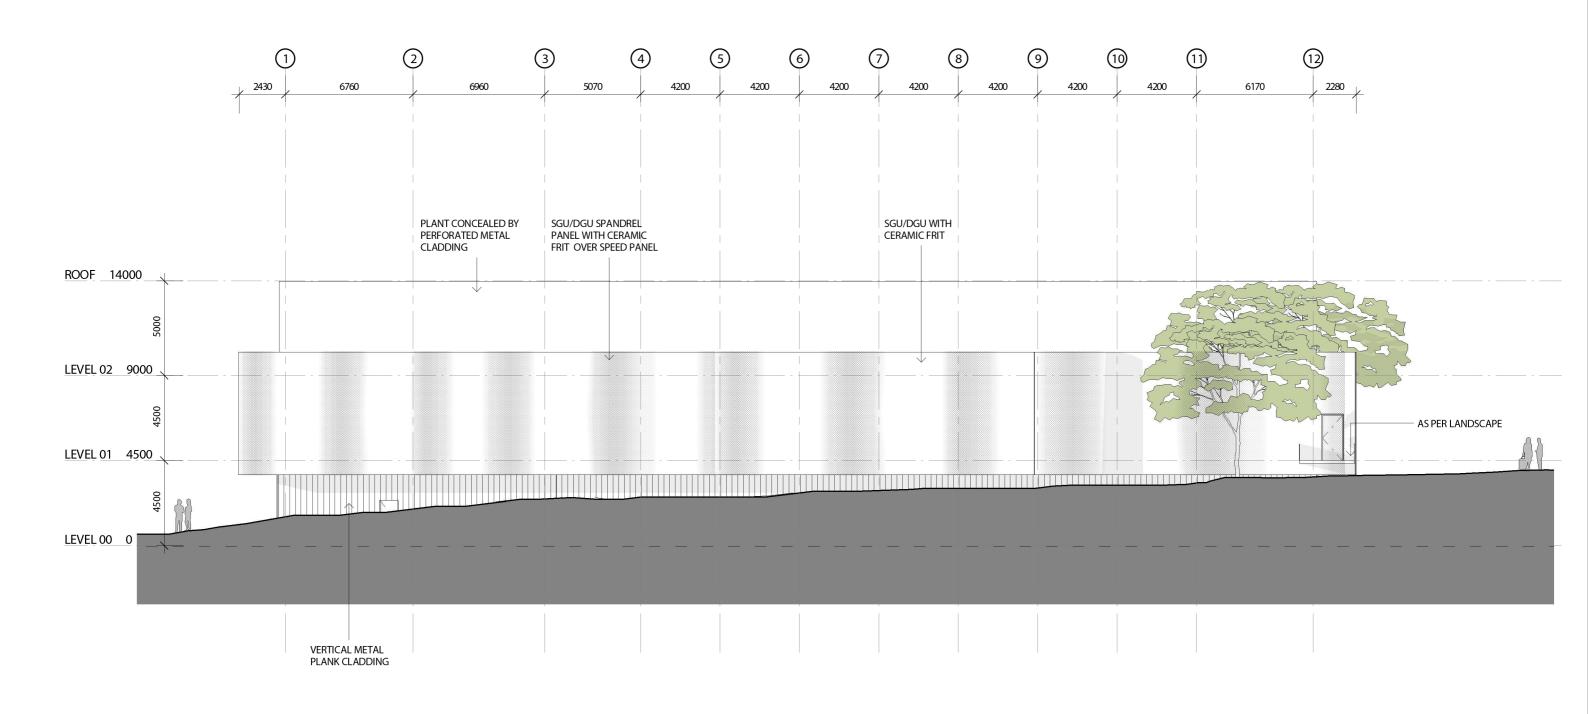

DENTON CORKER MARSHALL D0136 - UON BIORESOURCES UNIVERSITY OF NEWCASTLE CALLAGHAN CAMPUS PLANNING 15/02/2018 SOUTH ELEVATION FOR INFORMATION ONLY

0000 SK11\_0002 REV

1:200 @ A3
0 2 4 6M

DENTON CORKER MARSHALL D0136 - UON BIORESOURCES UNIVERSITY OF NEWCASTLE CALLAGHAN CAMPUS PLANNING 15/02/2018 EAST ELEVATION FOR INFORMATION ONLY