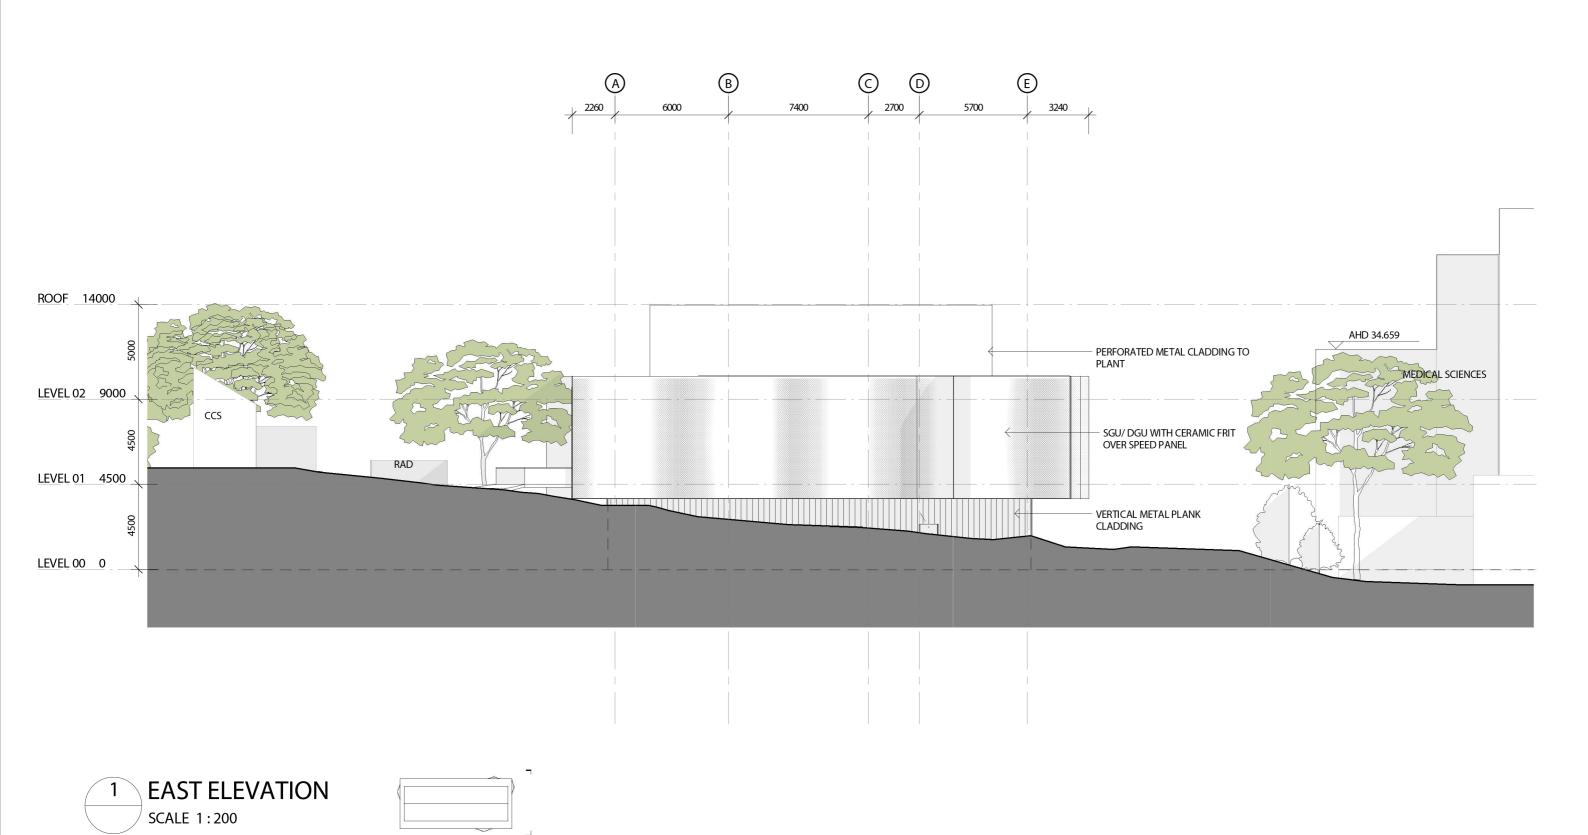

1 NORTH ELEVATION SCALE 1:200



0000 SK11\_0000 RE

DENTON CORKER MARSHALL D0136 - UON BIORESOURCES UNIVERSITY OF NEWCASTLE CALLAGHAN CAMPUS PLANNING 15/02/2018 NORTH ELEVATION FOR INFORMATION ONLY







0000 SK11\_0001 REV

DENTON CORKER MARSHALL D0136 - UON BIORESOURCES UNIVERSITY OF NEWCASTLE CALLAGHAN CAMPUS PLANNING 15/02/2018 SOUTH ELEVATION FOR INFORMATION ONLY



0000 SK11\_0002 REV

1:200 @ A3
0 2 4 6M

DENTON CORKER MARSHALL D0136 - UON BIORESOURCES UNIVERSITY OF NEWCASTLE CALLAGHAN CAMPUS PLANNING 15/02/2018 EAST ELEVATION FOR INFORMATION ONLY











## KEY PLAN GROUND FLOOR





KEY PLAN FIRST FLOOR

**KEY SECTION**