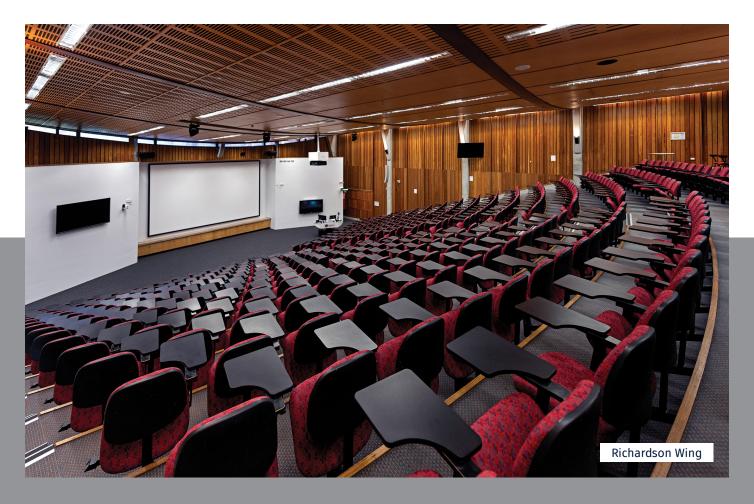

### Large Lecture Theatre Options

| Building Name   | Room<br>Number | Capacity<br>(PAX) | Area<br>(m²) |
|-----------------|----------------|-------------------|--------------|
| ATC Building    | ATC210         | 110               | 135m²        |
| CT Building     | CT202          | 525               | 630m²        |
| ES Building     | ES203          | 94                | 148.38m²     |
| HPE Building    | HP203          | 112               | 136m²        |
| Richardson Wing | RW149          | 444               | 465m²        |
| SR Building     | SRG01          | 56                | 136m²        |