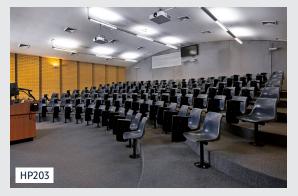

### Large Lecture Theatre Options

| Building Name   | Room<br>Number | Capacity<br>(PAX) | Area<br>(m²) |
|-----------------|----------------|-------------------|--------------|
| ATC Building    | ATC210         | 110               | 135m²        |
| CT Building     | CT202          | 525               | 630m²        |
| ES Building     | ES203          | 94                | 148.38m²     |
| HPE Building    | HP203          | 112               | 136m²        |
| Richardson Wing | RW149          | 444               | 465m²        |
| SR Building     | SRG01          | 56                | 136m²        |