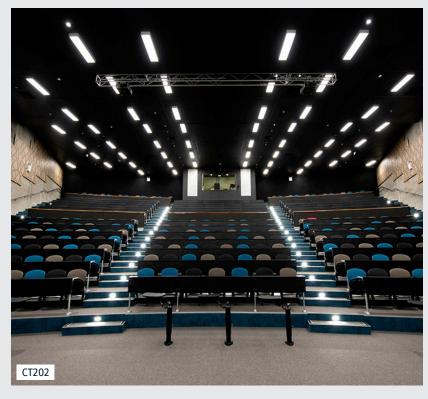

### Large Lecture Theatre Options

| Building Name   | Room<br>Number | Capacity<br>(PAX) | Area<br>(m²) |
|-----------------|----------------|-------------------|--------------|
| ATC Building    | ATC210         | 110               | 135m²        |
| CT Building     | CT202          | 525               | 630m²        |
| ES Building     | ES203          | 94                | 148.38m²     |
| HPE Building    | HP203          | 112               | 136m²        |
| Richardson Wing | RW149          | 444               | 465m²        |
| SR Building     | SRG01          | 56                | 136m²        |