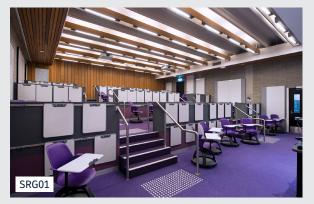

### Large Lecture Theatre Options

| Building Name   | Room<br>Number | Capacity<br>(PAX) | Area<br>(m²) |
|-----------------|----------------|-------------------|--------------|
| ATC Building    | ATC210         | 110               | 135m²        |
| CT Building     | CT202          | 525               | 630m²        |
| ES Building     | ES203          | 94                | 148.38m²     |
| HPE Building    | HP203          | 112               | 136m²        |
| Richardson Wing | RW149          | 444               | 465m²        |
| SR Building     | SRG01          | 56                | 136m²        |