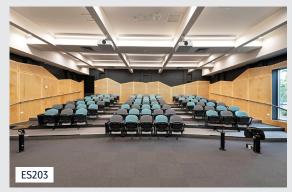

### Large Lecture Theatre Options

| Building Name   | Room<br>Number | Capacity<br>(PAX) | Area<br>(m²) |
|-----------------|----------------|-------------------|--------------|
| ATC Building    | ATC210         | 110               | 135m²        |
| CT Building     | CT202          | 525               | 630m²        |
| ES Building     | ES203          | 94                | 148.38m²     |
| HPE Building    | HP203          | 112               | 136m²        |
| Richardson Wing | RW149          | 444               | 465m²        |
| SR Building     | SRG01          | 56                | 136m²        |