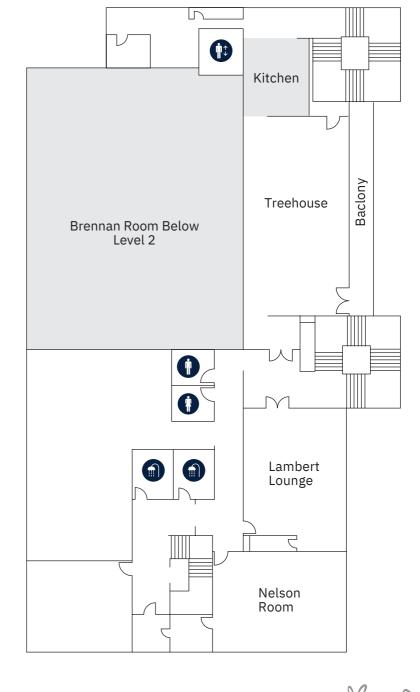

The Treehouse, Lambert Lounge and Nelson Room are all located on same floor in the Shortland Building and are ideal for smaller conferences, breakout rooms or meeting rooms.

The venues offer state of the art AV facilities including high speed Wi-Fi, data projectors and screens or a wall mounted TV, Zoom capability\*, in-house PA systems, lecterns, and microphones.

# Lambert Lounge and Nelson Room

# Floor area

| Treehouse      | 135   |
|----------------|-------|
| Lambert Lounge | m²    |
| Nelson Room    | 70 m² |
|                | 65 m² |

Women's toilet Men's toilet Revator

Shower