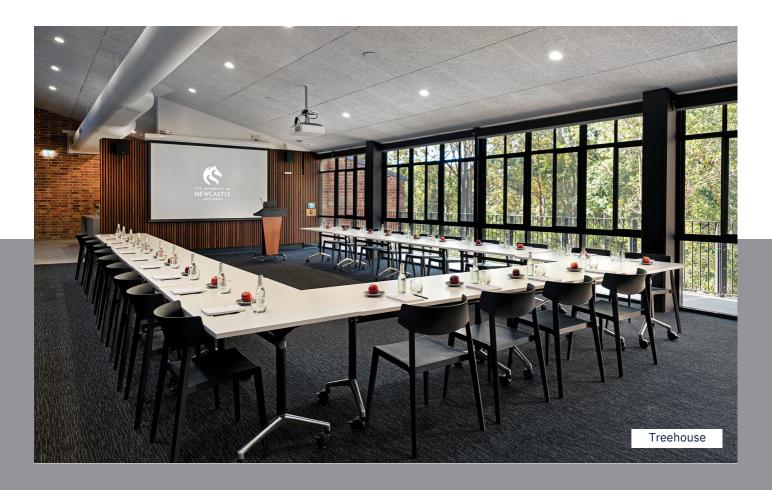

# Treehouse, Lambert and Nelson Room

The University offers a suite of meeting spaces suitable for various corporate events. Our bushland campus, Callaghan, holds our most popular conference venues accommodating from 22 attendees for a boardroom style or up to 100 attendees for theatre style events.

The Treehouse, Lambert Lounge and Nelson Room are all located on same floor in the Shortland Building and are ideal for smaller conferences, breakout rooms or meeting rooms.

The venues offer state of the art AV facilities including high speed Wi-Fi, data projectors and screens or a wall mounted TV, Zoom capability\*, in-house PA systems, lecterns, and microphones.

Each space overlooks the stunning bushland surrounds and are also suitable for special occasions and weddings. You will feel like you have escaped to the bush whilst being only a short drive from the heart of Newcastle.

### Treehouse

Dining 50

Workshop 56

Theatre 100