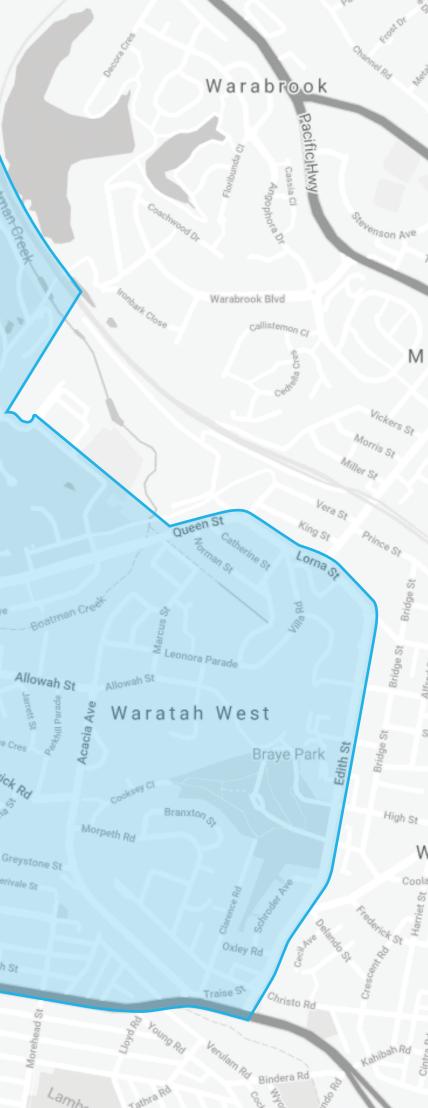

## **Shuttle Boundary**

The Callaghan Security Night shuttle is an on-call service that operates weeknights during semester between 6:30pm and 1:00am.

The out of area drop off zone is bound by:

· Bardia Road

W

- · Newcastle Road
- · Queen Street
- · Douglas Street · Sandgate Road
- · Lorna Street · Edith Street

To use this service you will need to call Campus Security on **4921 5888**.

To request a pick-up. Please call at least 30 minutes prior to your requested