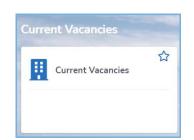

#### **CURRENT VACANCIES**

Click on **Current Vacancies** from the Home Screen menu:

Click on the Current Vacancies tile

| THE UNIVERSITY OF<br>NEWCASTLE<br>AUSTRALIA |
|---------------------------------------------|
| My Pay                                      |
| My HR                                       |
| My Leave                                    |
| My Team                                     |
| My Approvals                                |
| My Recruitment                              |
| Appointment Forms                           |
| Current Vacancies                           |