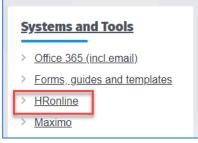

# LOGGING INTO HRONLINE

- 1. Go to the University of Newcastle website homepage (www.newcastle.edu.au)
- 2. Click on the 3 horizontal lines

3. Select the Staff link at the top of the page

4. Scroll down to Systems and Tools, click the HRonline link,