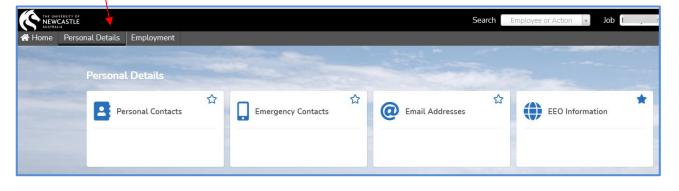

# **VIEW / UPDATE YOUR PERSONAL DETAILS**

#### Click on MyHR

Select Personal Details

Click on a tile to view/update details from the personal details menu.

TIP: Keep your personal details up to date - It is important in case of an accident or emergency at work